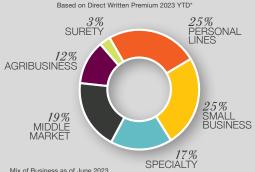

## U.S. financial highlights

\$3.5 Billion and Growing Direct Written Premium\* \$10.6Billion and Growing In GAAP Assets\* \$3.1Billion and Growing In GAAP Equity\* Westfield Specialty premium portfolio

is in excess of \$1 Billion AM Best Financial Strength Rating: "A XV" since 1934 a+Issuer Credit Rating by AM Best

Lloyds of London S&P A+Rating

### where we operate

Surety is offered in all 50 states. Specialty Lines are approved to write in all 50 states and in the global market.



Home Office: Westfield Center, OH 🏠

# mix of business

Based on Direct Written Premium 2023 YTD\*



# This is Westfield



#### A SOLID FOUNDATION AND A CUTTING-EDGE INSURANCE ECOSYSTEM **DESIGNED TO COMPETE AND GROW**

An innovative thought leader, delivering insurance products and services through a highly sophisticated, lean, digitally-enabled and integrated insurance ecosystem.

#### **Financial Strength**

Strong financial performance and wellcapitalized balance sheet to invest and execute on growth opportunities.

#### **Growth Minded and Now Global**

The stability of a 175-year-old company and the agility and imagination to modernize positions us for growth including expansion of Specialty Lines in the international market.



#### **Culture & Engagement**

A caring culture and strong relationships with our employees, agents, brokers, clients, suppliers, and customers. Top rank