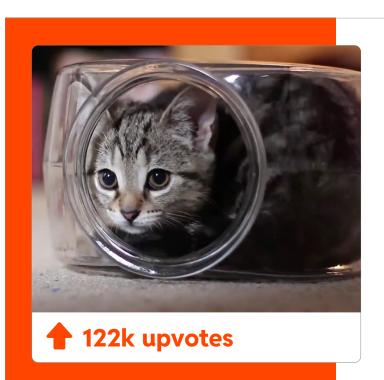

# **Brand Elements** · Stripe

When used in a horizontal layout, the vertical stripe width can be expanded behind an image

to add extra depth.

The vertical stripe usually appears on the left side of a deck, header, advertising layout, or other design instances.

This cat in a fishbowl got more votes on Reddit than determined our President