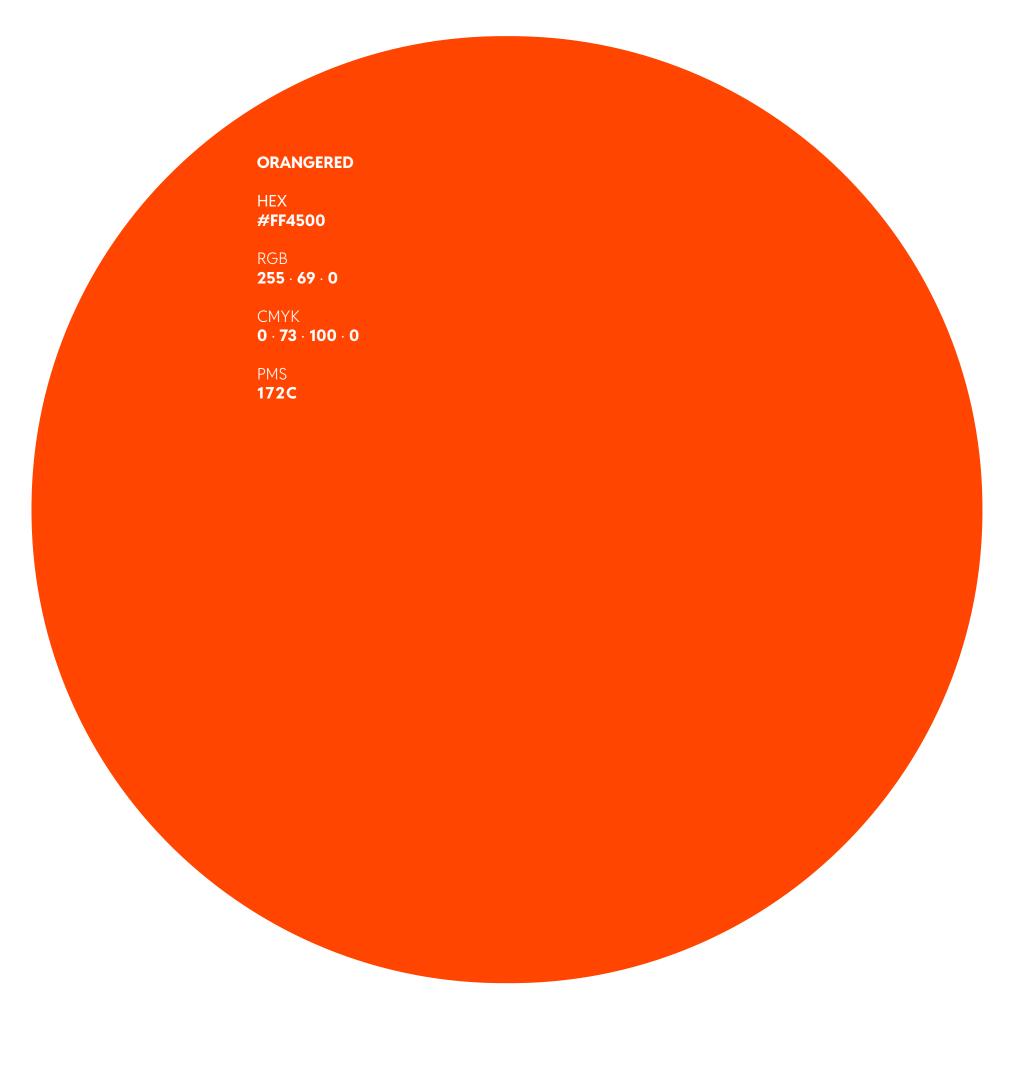

## Color · OrangeRed

Color can define a brand, and Reddit's signature color is OrangeRed. For the curious, it is in fact an orangish red (and not a reddish orange).

OrangeRed is at the core of our identity and is essential for recognition of our brand. Everything visual that Reddit produces should employ the color in some capacity. It is strong and vibrant, which means a little can go a long way. Its origins go back to the very beginning of Reddit, where it appeared as our mascot Snoo's original eye color.

#### ORANGERED<sup>500</sup> HEX **#FF4500** RGB **255** · 69 · 0 CMYK 0 · 73 · 100 · 0

PMS 172C ORANGERED<sup>600</sup> HEX **#FB133A** RGB **255 · 168 · 0** CMYK **0 · 98 · 77 · 0** 

PMS **1788C** 

**APP ICON** 