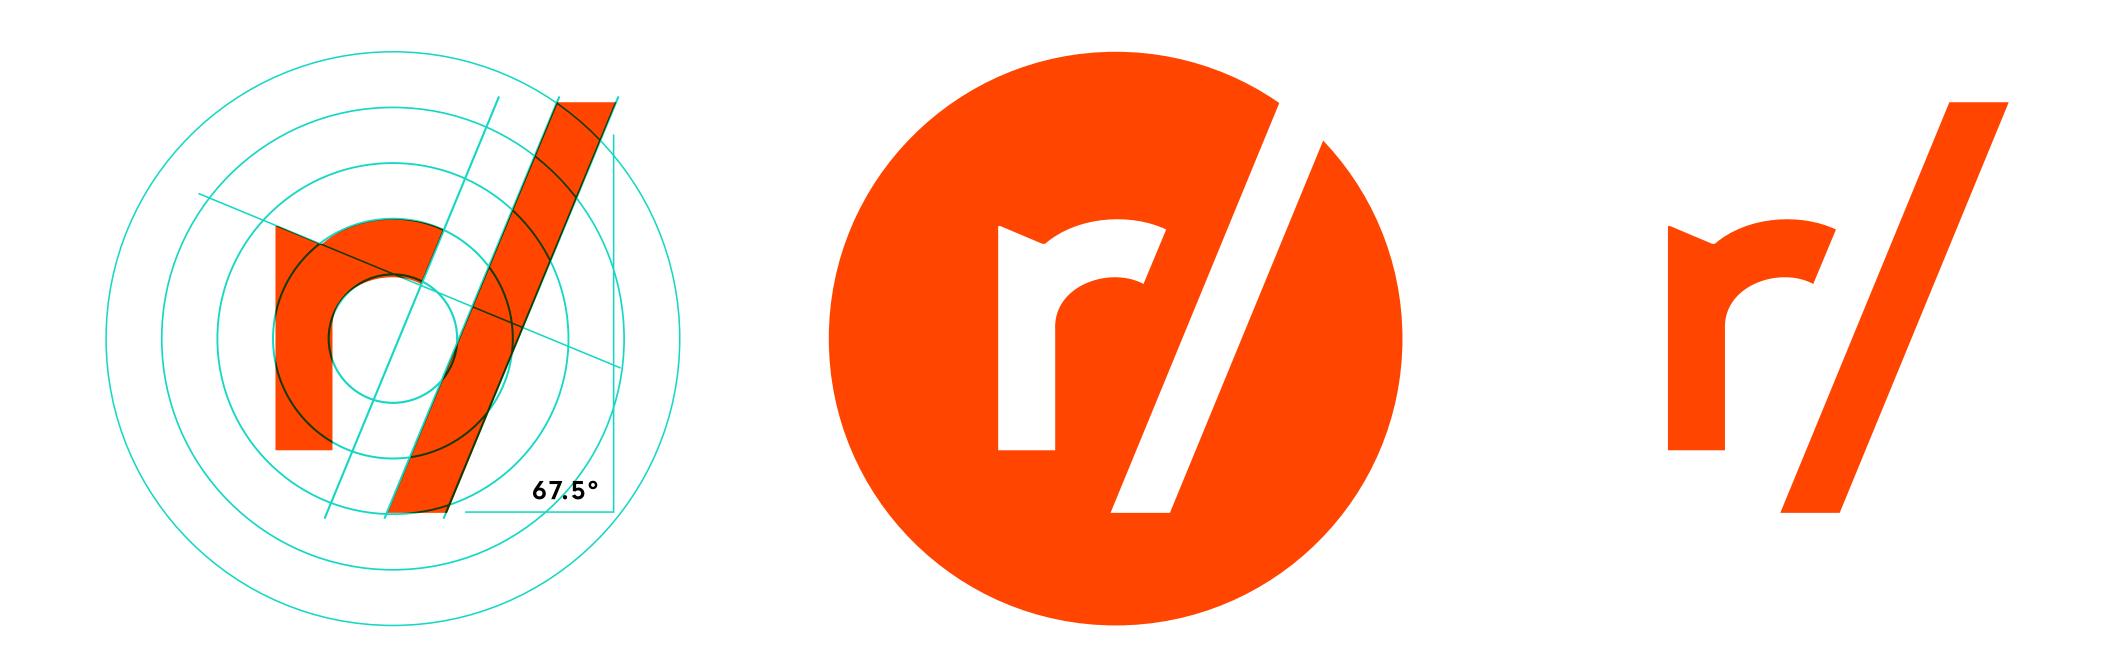

### **Brand Elements** · Slashmark

The "r" should always be lowercase and in our colors. The slash is always at a 67.5° angle. brand color orangered, or in black or white when placed on an orangered background. When used with the slash, the r and slash are always matching

It can also be used independently as a design element in one of our primary brand colors to add dynamism to a layout.

The r-slash is our community mark, appearing in front of a community name or alongside community content or imagery.