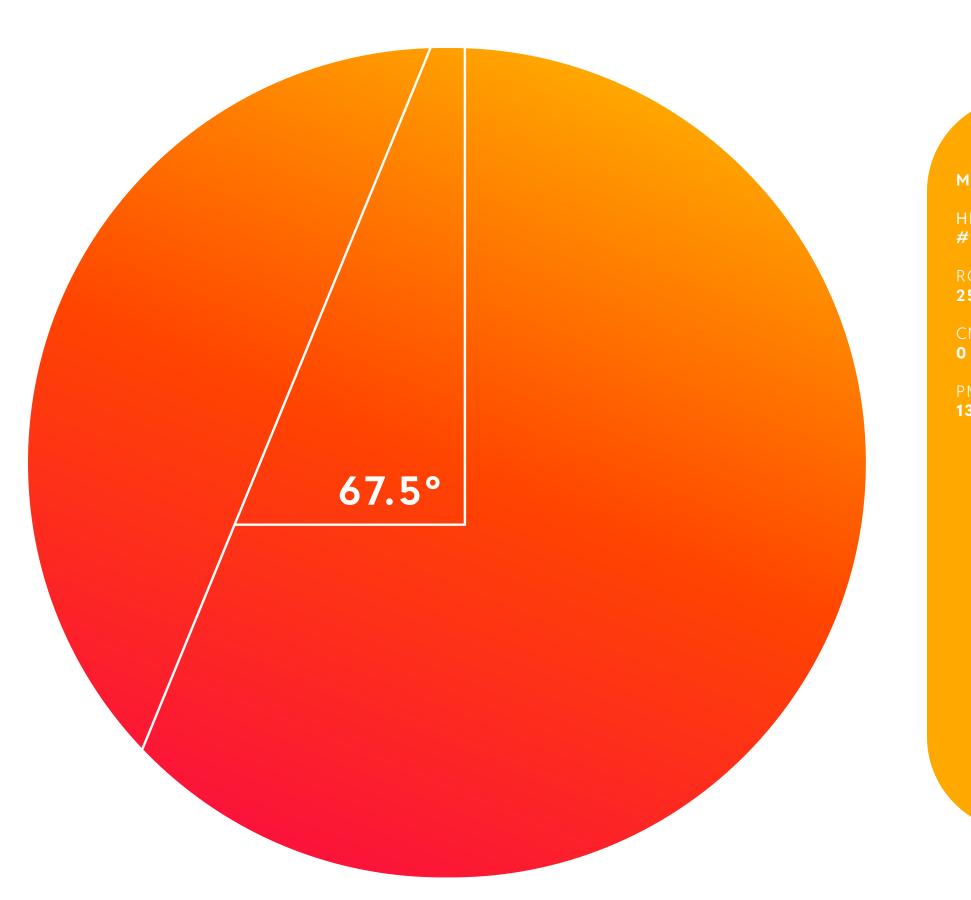

## Color · OrangeRed gradient

Our gradient uses three specific tones, including OrangeRed. A 67.5° angle is used to incorporate the angle of our signature slashmark element. Rotating the gradient 90 degrees to 22.5° is also permissible, and more effective for very wide forms such as buttons or horizontal stripes.

The OrangeRed gradient is primarily used in the Reddit App Icon and for buttons.