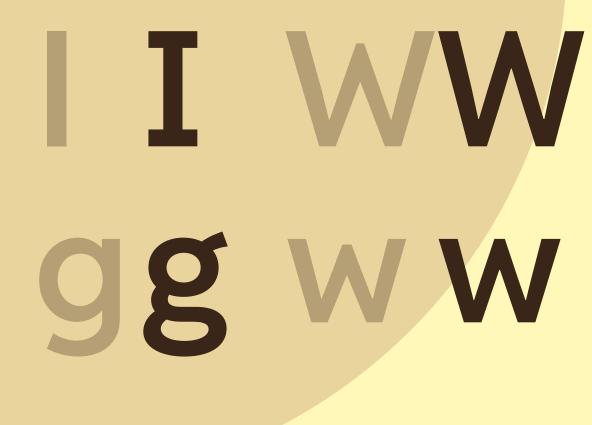

#### **DISAMBIGUATED LETTERFORMS**

We connect people of all ages and abilities, so special attention was paid to accessibility features of Reddit Sans. In particular, we choose a large x-height make characters easily legible even at

small sizes, and included rounded bowls to make disambiguate characters that can be easily concharacters like o, p, d, and p easily recognizable when scanning text. To aid character recognition further for people with dyslexia, we made sure to

## Aa qp bd II un li Jj mrn

fused, such as capital 'I' and lowercase 'l' as well as ensuring that characters like 'b' and 'd' or 'u' and 'n' are not simply rotated or flipped variations.

Dots on characters like Tr and Tr are fully round, helping differentiate them from the uppercase. And Reddit Sans' unique 'r' shape ensures that the 'rn' pairing is not easily mistaken for an 'm'.