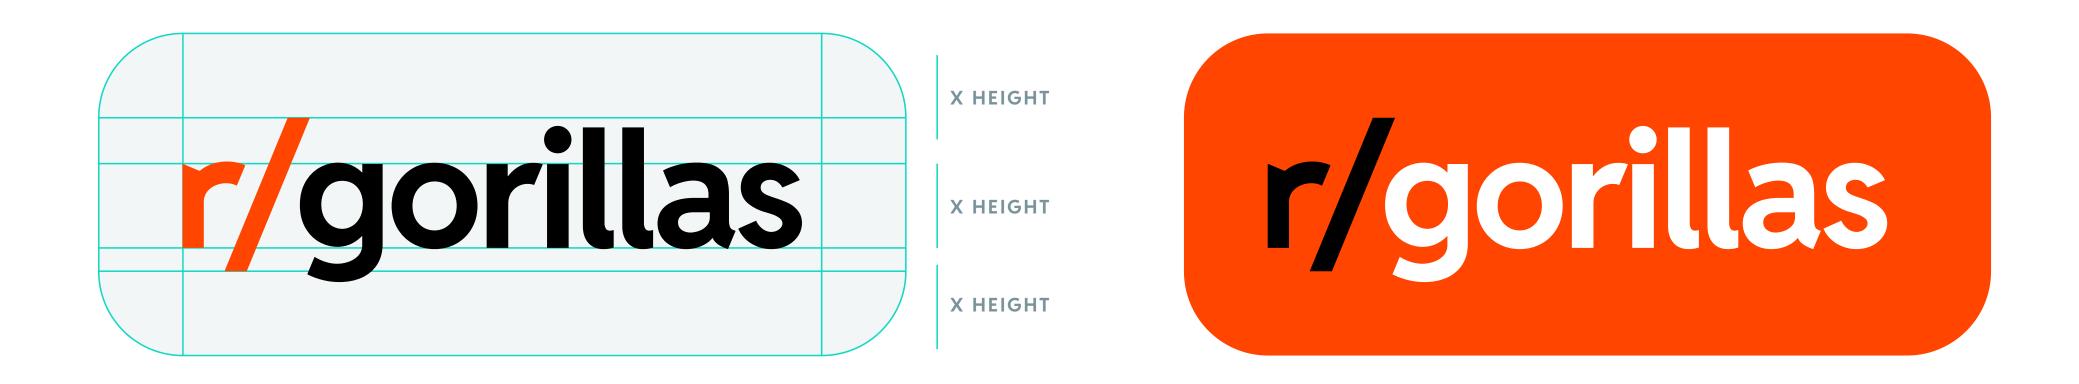

### **Brand Elements** · Slashmark

The "r" should always be lowercase and in our colors. The slash is always at a 67.5° angle. brand color orangered, or in black or white when placed on an orangered background. When used with the slash, the r and slash are always matching

It can also be used independently as a design element in one of our primary brand colors to add dynamism to a layout.

The r-slash is our community mark, appearing in front of a community name or alongside community content or imagery.