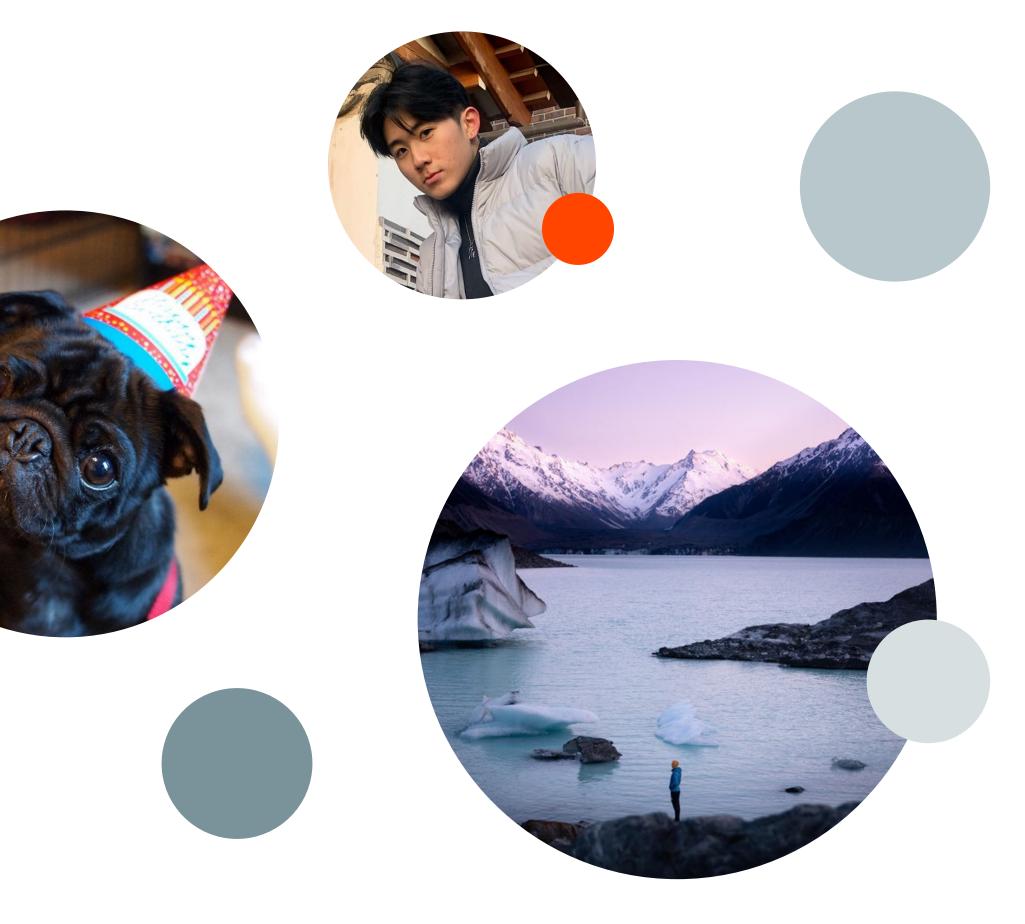

# **Brand Elements** · Circle

Circles can be used in various Reddit brand colors, or filled with imagery.

Derived from the shape of Snoo's eyes and the Reddit logo, circles are incorporated throughout layouts as another element of interest.

Reddit is a sandbox of sharing and discussing a multitude of topics. Our visual style reflects that. Our layouts should reflect the open space created for community and belonging on Reddit.