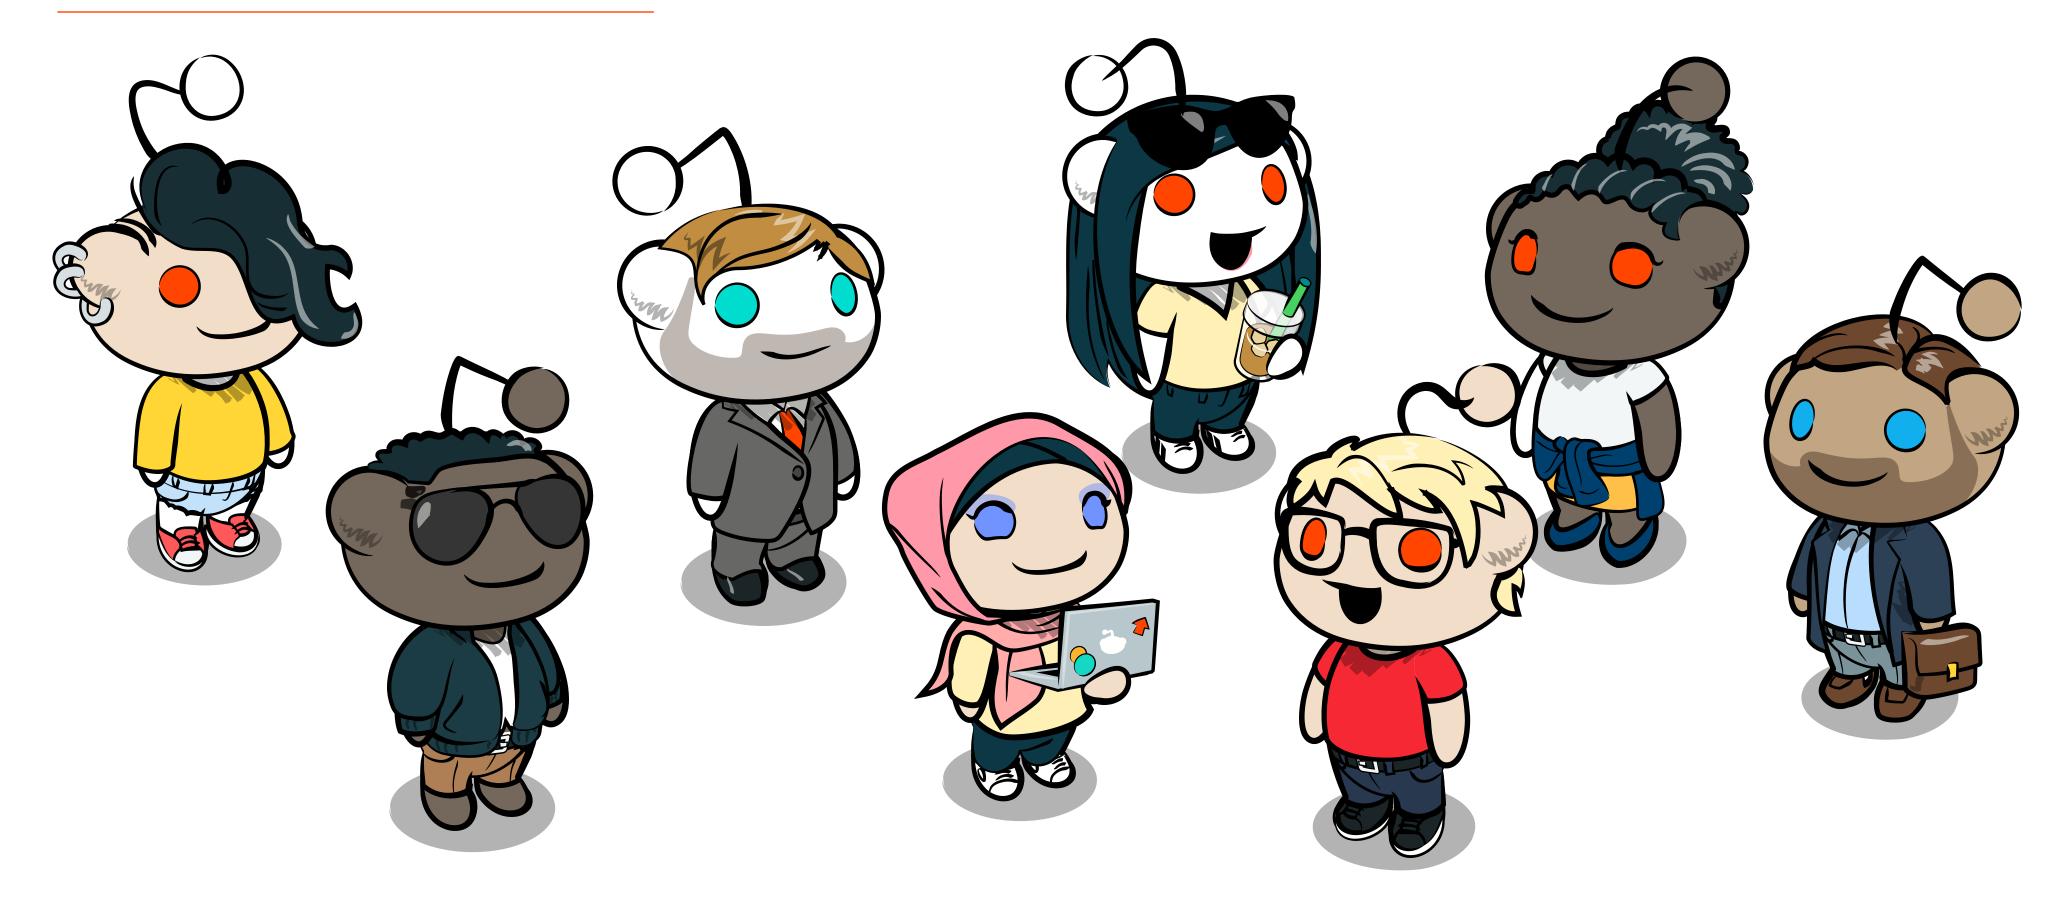

### **Custom Snoos**

Custom Snoos represent the people who use Reddit and their communities. They showcase the diversity of our audience and their character, backgrounds, and passions.

Keep these specifications in mind whenever creating artwork of Snoo. Snoo can have a variety of facial expressions, and the curve and bend of the antenna helps to show emotion. For certain expressions such as a grin, Snoo may gain teeth or a tongue. But when not expressing emotion, Snoo may have no mouth at all. Similarly, Snoo's hands normally have no digits and resemble mittens. However, when needed, a hint of thumb or index finger may appear for certain hand positions, such as pointing.