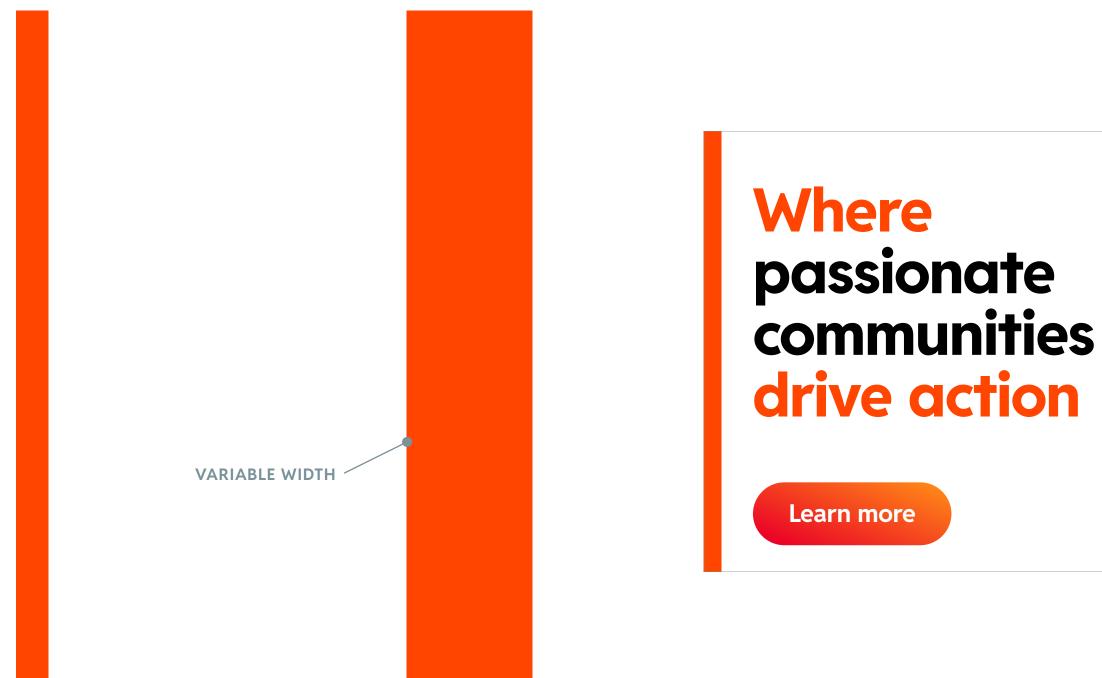

# **Brand Elements** · Stripe

When used in a horizontal layout, the vertical stripe width can be expanded behind an image

to add extra depth.

The vertical stripe usually appears on the left side of a deck, header, advertising layout, or other design instances.