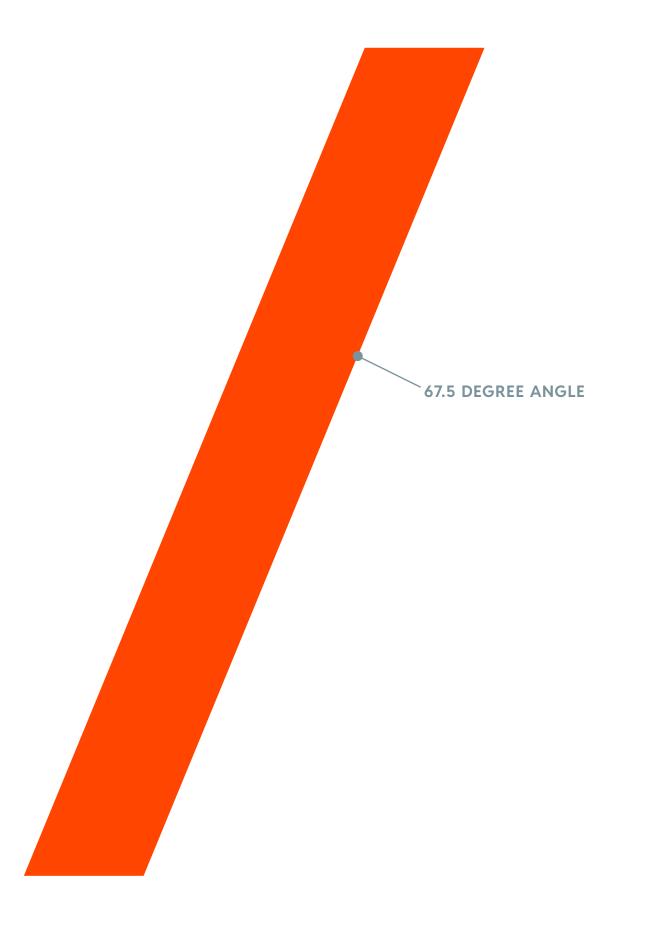

# Brand Elements · Slash

The slash can be used alone without the preceding "r." The slash can be expanded to fit the partial

width of a layout, ensuring a comfortable separation between images or white space. The slash

must sit at a 67.5° angle, but holds no bounds to the width that it can be expanded to.