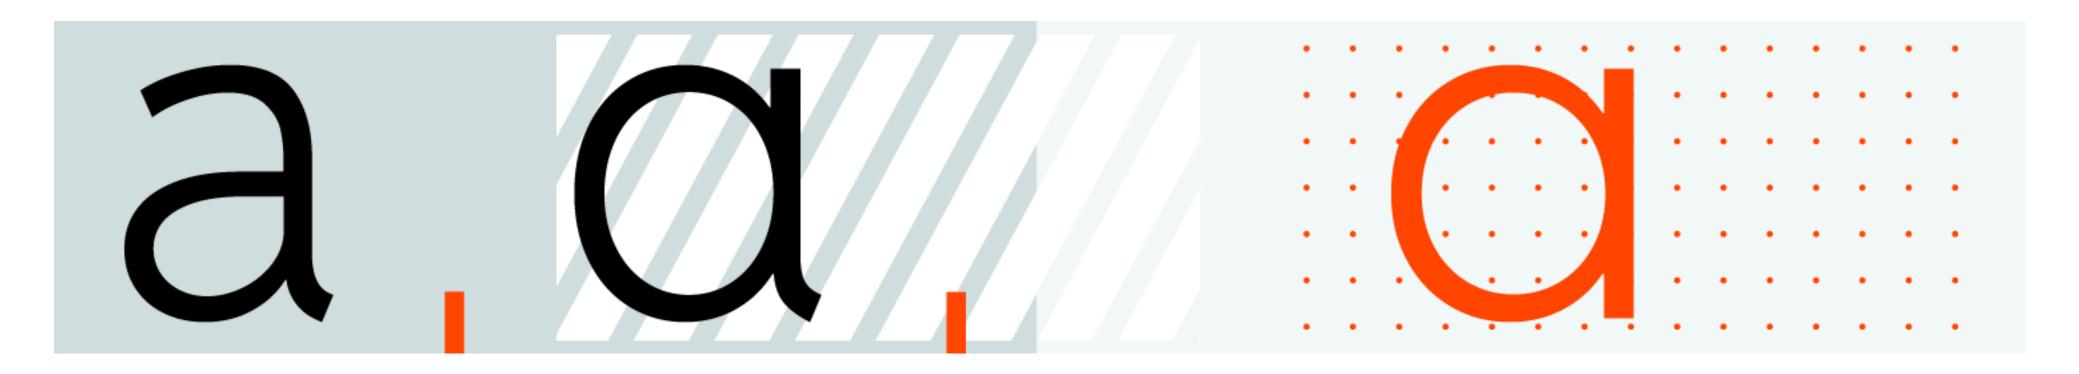

#### **DISAMBIGUATED LETTERFORMS**

We connect people of all ages and abilities, so special attention was paid to accessibility features of Reddit Sans. In particular, we choose a large x-height make characters easily legible even at

small sizes, and included rounded bowls to make disambiguate characters that can be easily concharacters like o, p, d, and p easily recognizable when scanning text. To aid character recognition further for people with dyslexia, we made sure to