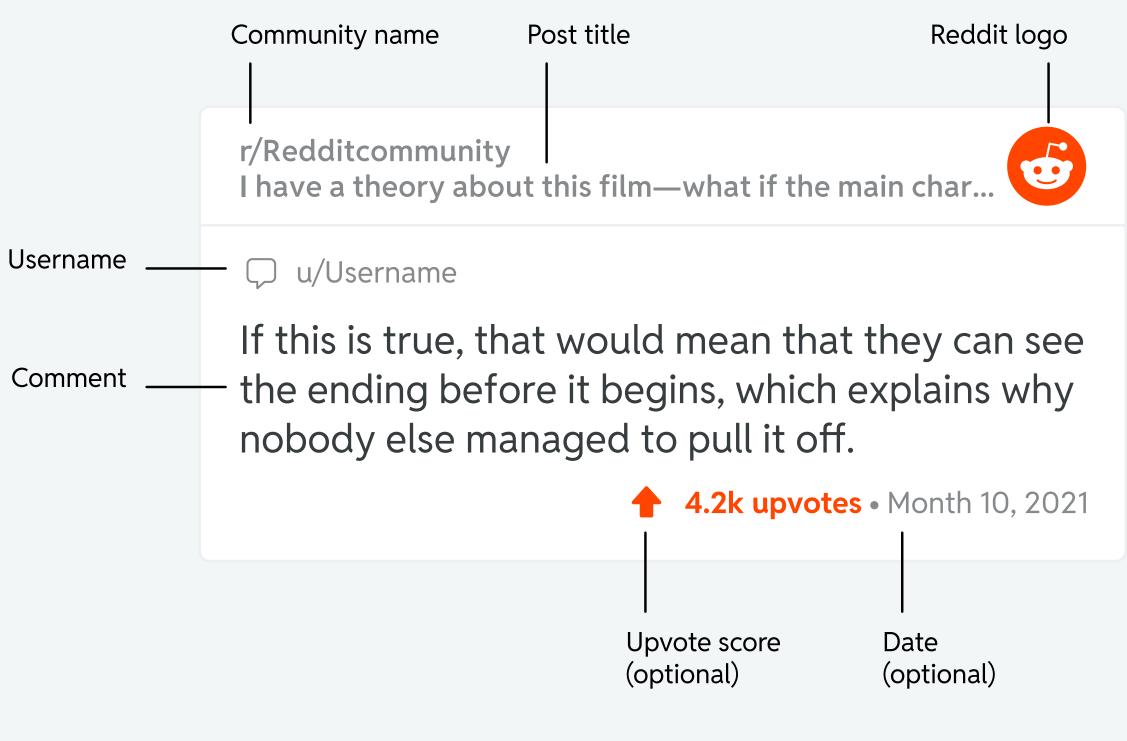

# **Displaying Content** · Reddit comments

#### When displaying a Reddit comment, use our brand-specific content templates.

- Include information about context above the comment. This includes the name of the community and the title of the comment's parent post. Use ellipses to indicate a truncated title.
- Username display is not optional for comments, but may be obscured, if desired, using bullet characters. For example: u/••••name.