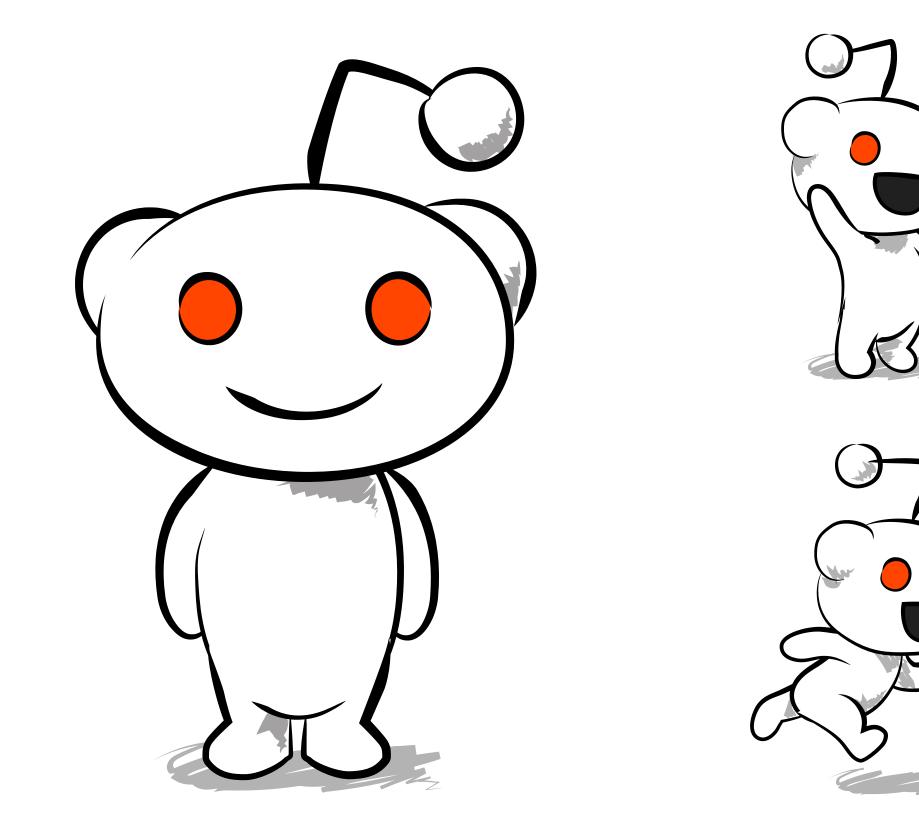

#### 52 Terms of use

- **53** General usage
- **54** Reddit brand terms of use

The Reddit logo welcomes people to our platform with a friendly smile reminiscent of the classic emoticon. More specifically, it shows our mascot, Snoo, who represents the curious explorer inside all of us.

Reddit is nothing without the people who use the platform, so appropriately our brand logo shares a face with our community. Every time the Reddit brand is seen by the public, the Reddit logo's smiling face should be there to greet them. While our mascot can be actively posed, dressed up, and adapted to many situations, our logo should be left unaltered whenever possible. The icon background is Orangered (#FF4500, PMS 172 C), Reddit's primary brand color, chosen for its vibrancy & distinctiveness. The Snoo head is always blank, like a canvas.