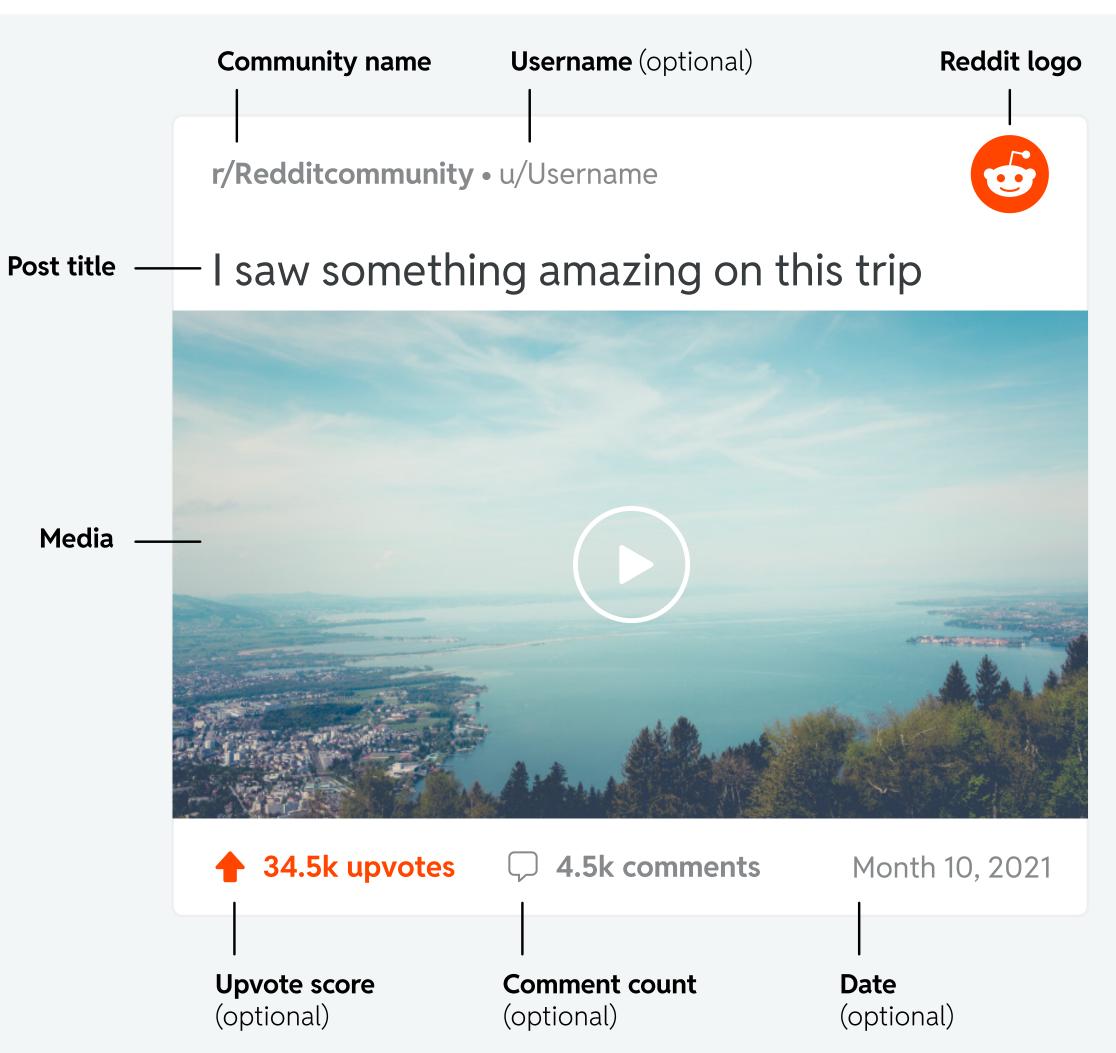

# **Displaying Content** · Reddit posts

#### When displaying a Reddit post, use our brand-specific content templates.

- Always credit the community that the post is from.
- Community name should respect the display case.
- Community name may be obscured, if desired, using bullet characters. For example: r/••••name.
- Crediting the person who posted is optional, but encouraged.
- When displaying for broadcast, information about upvotes, comments, and date are optional.