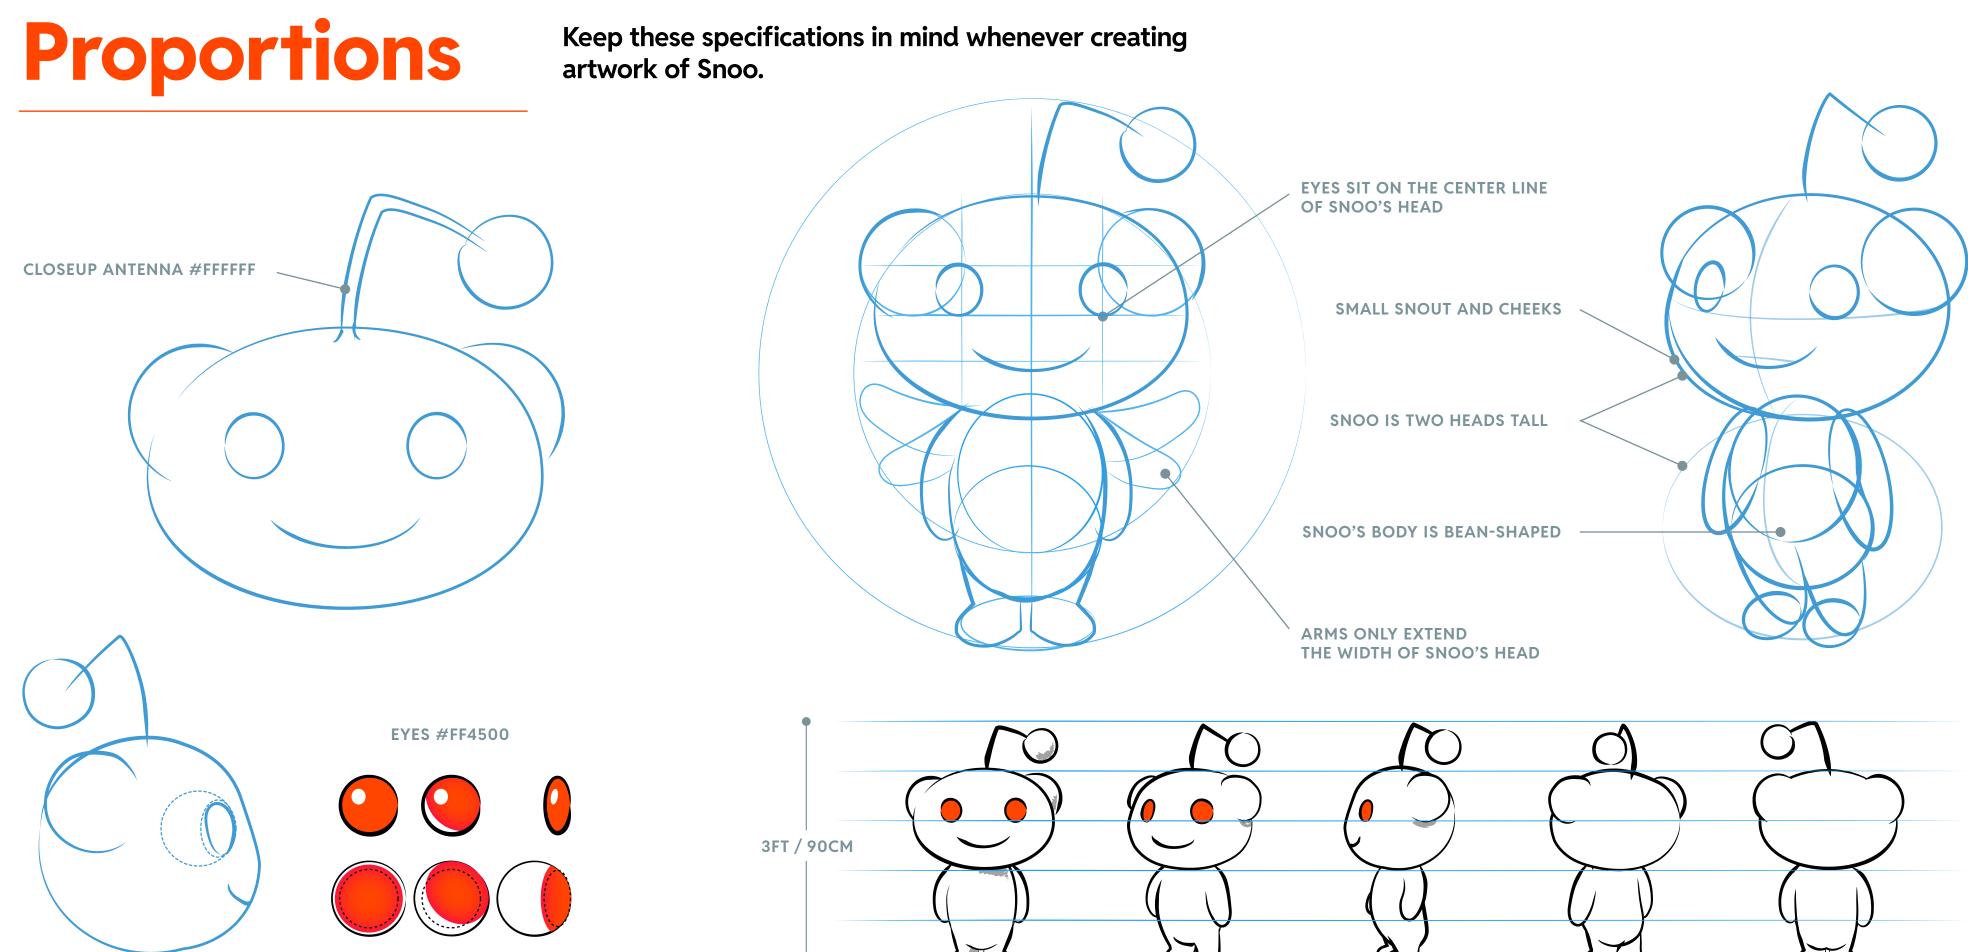

Keep these specifications in mind whenever creating artwork of Snoo. Snoo can have a variety of facial expressions, and the curve and bend of the antenna helps to show emotion.

For certain expressions such as a grin, Snoo may gain teeth or a tongue. But when not expressing emotion, Snoo may have no mouth at all. Similarly, Snoo's hands normally have no digits

and resemble mittens. However, when needed a

hint of thumb or index finger may appear for

certain hand positions, such as pointing.

### **Custom Snoos**

Custom Snoos represent the people who use Reddit and their communities. They showcase the diversity of our audience and their character, backgrounds, and passions.

Keep these specifications in mind whenever creating artwork of Snoo. Snoo can have a variety of facial expressions, and the curve and bend of the antenna helps to show emotion. For certain expressions such as a grin, Snoo may gain teeth or a tongue. But when not expressing emotion, Snoo may have no mouth at all. Similarly, Snoo's hands normally have no digits and resemble mittens. However, when needed, a hint of thumb or index finger may appear for certain hand positions, such as pointing.