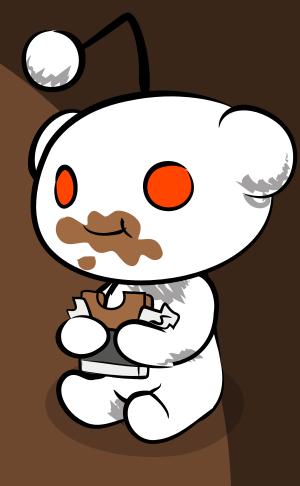

Reddit is nothing without the people who use the platform, so appropriately our brand logo shares a face with our community. Every time the Reddit brand is seen by the public, the Reddit logo's smiling face should be there to greet them. While our mascot can be actively posed, dressed up, and adapted to many situations, our logo should be left unaltered whenever possible. The icon background is Orangered (#FF4500, PMS 172 C), Reddit's primary brand color, chosen for its vibrancy & distinctiveness. The Snoo head is always blank, like a canvas.

**Snoo** Also known as the 'Reddit alien', Snoo is Reddit's smiling, genderless community mascot. Snoo's name is a play on "what's new". When referring to our mascot, 'Snoo' should be capitalized. Snoo can also generally refer to its alien race, who are collectively known as 'Snoos'.