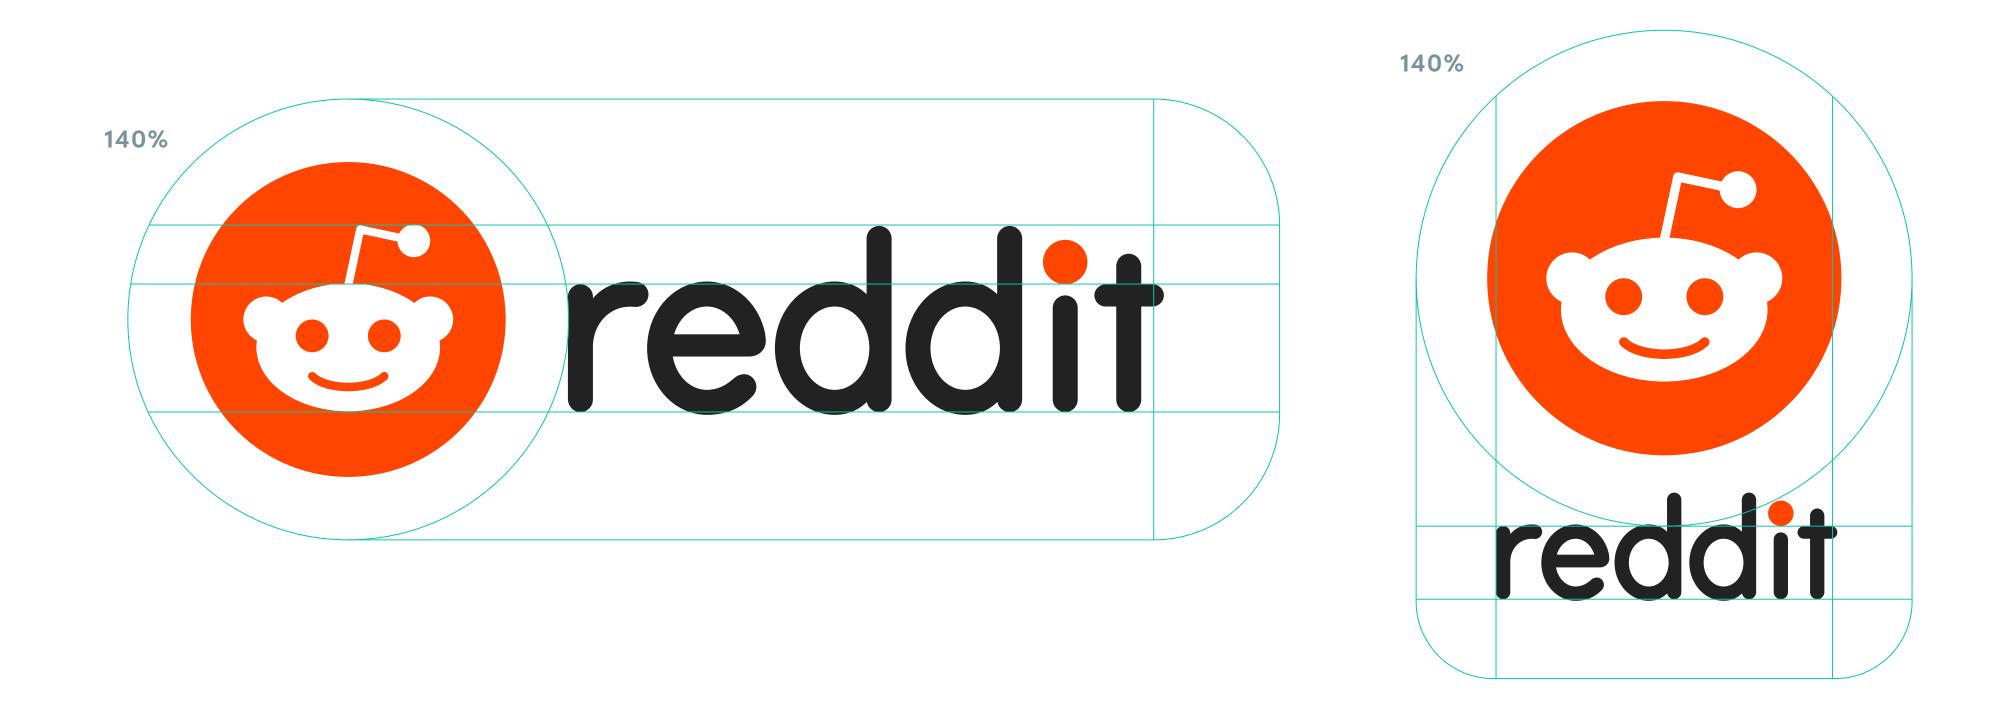

## Guidance · Clear space

Make sure to leave enough space around the icon and the wordmark, so that they are distinct from other elements on the page. Safe space around the icon and lockups should be at least 140% of the icon size.