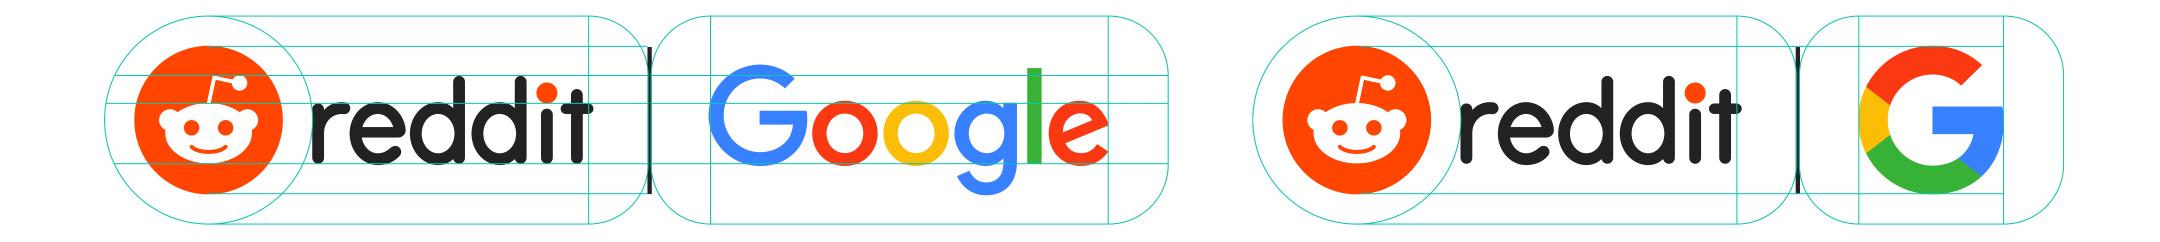

#### MINIMUM 40PX

When it appears in color, our icon should always appear in Reddit Orangered (FF4500, PMS 172 C), and never appear at sizes smaller than 24x24 pixels.

Partnership logos where Reddit is the lead should include the Reddit logo on the left, and continue to respect the clear space around it. The dividing line matches the thickness of the Snoo antenna and the height of the icon.