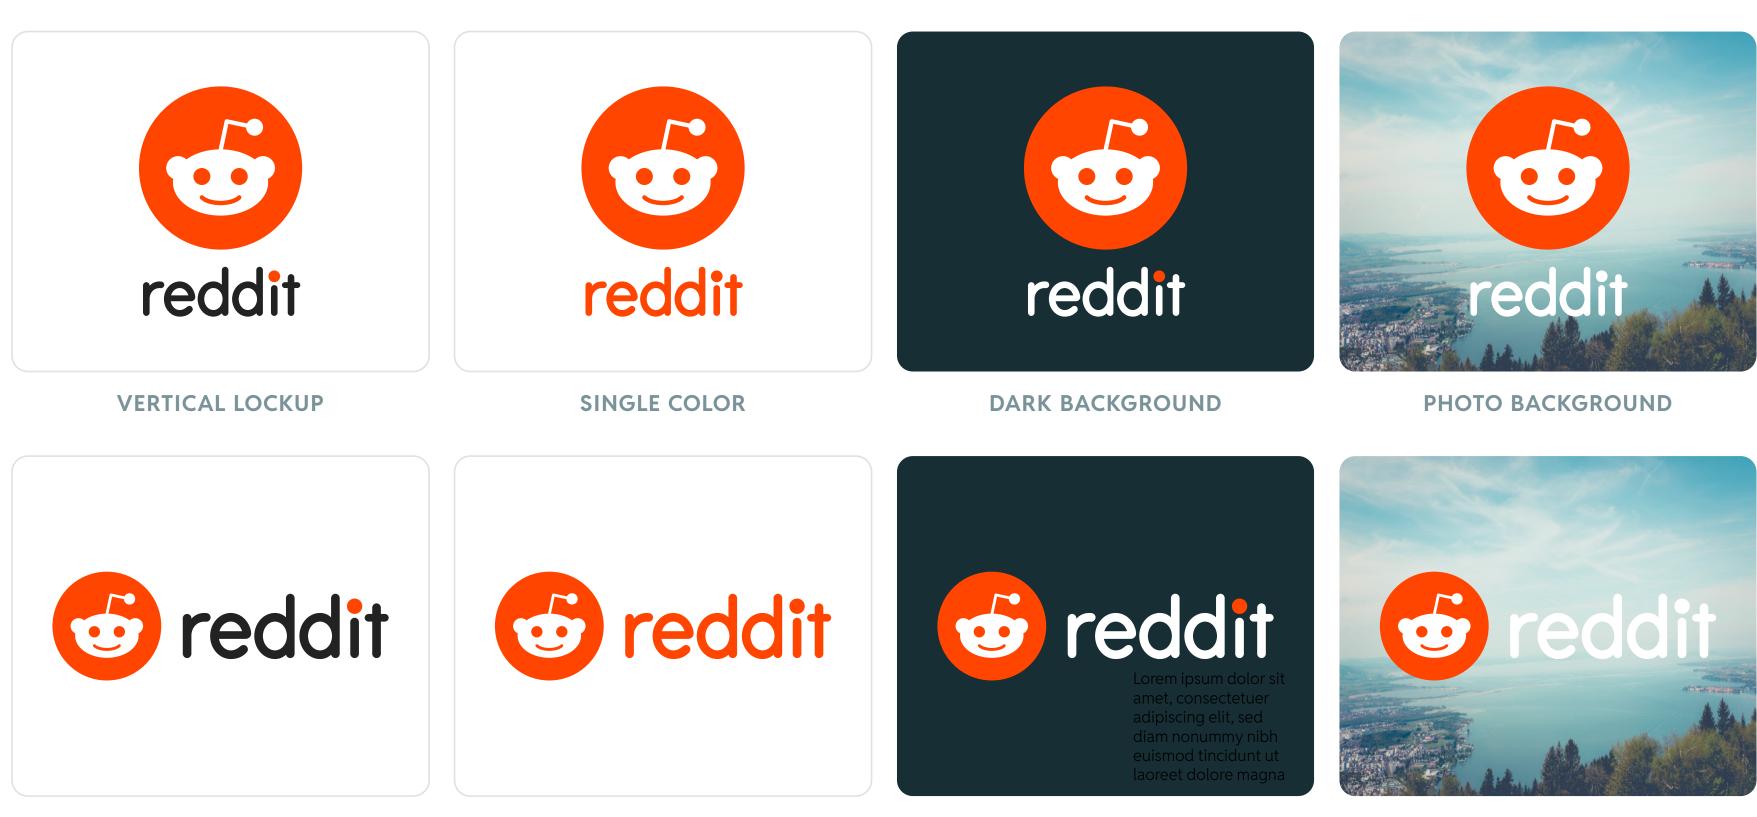

## Guidance · Treatments

HORIZONTAL LOCKUP

SINGLE COLOR

Otherwise it should always be accompanied by the wordmark or alongside headlines or other copy mentioning Reddit explicitly. The Snoo head should always appear blank or neutral with darker eyes and mouth. Never invert the Snoo icon.

Whenever possible, use a Snoo head icon lockup with the wordmark. The Snoo icon can only be used alone on our platform or as a share icon.

DARK BACKGROUND

**PHOTO BACKGROUND** 