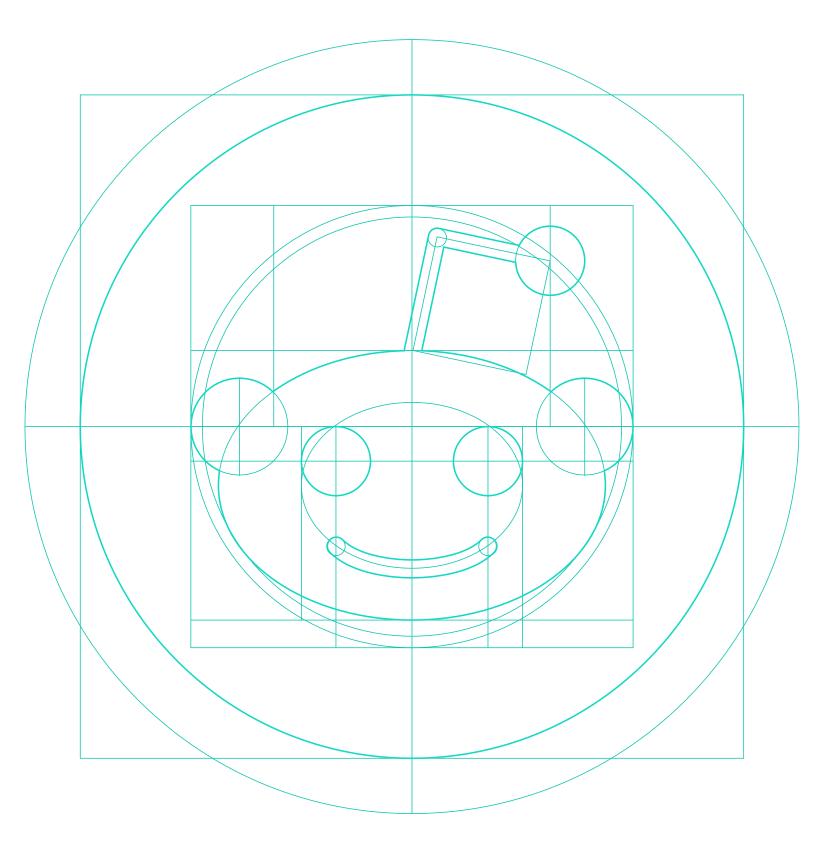

Whenever possible, Reddit's icon and wordmark should appear together. Reddit's wordmark is a refined variation on its classic logo.

The rounded letters and shorter "i" reflect the brand's friendly, whimsical nature. The dot on the "i" is Orangered (FF4500, PMS 172 C) and oversized, recalling Snoo's eyes. The wordmark should be aligned with the Snoo in the horizontal lockup and the safe area determines relative placement in both configurations.

## Guidance · Clear space

Make sure to leave enough space around the icon and the wordmark, so that they are distinct from other elements on the page. Safe space around the icon and lockups should be at least 140% of the icon size.