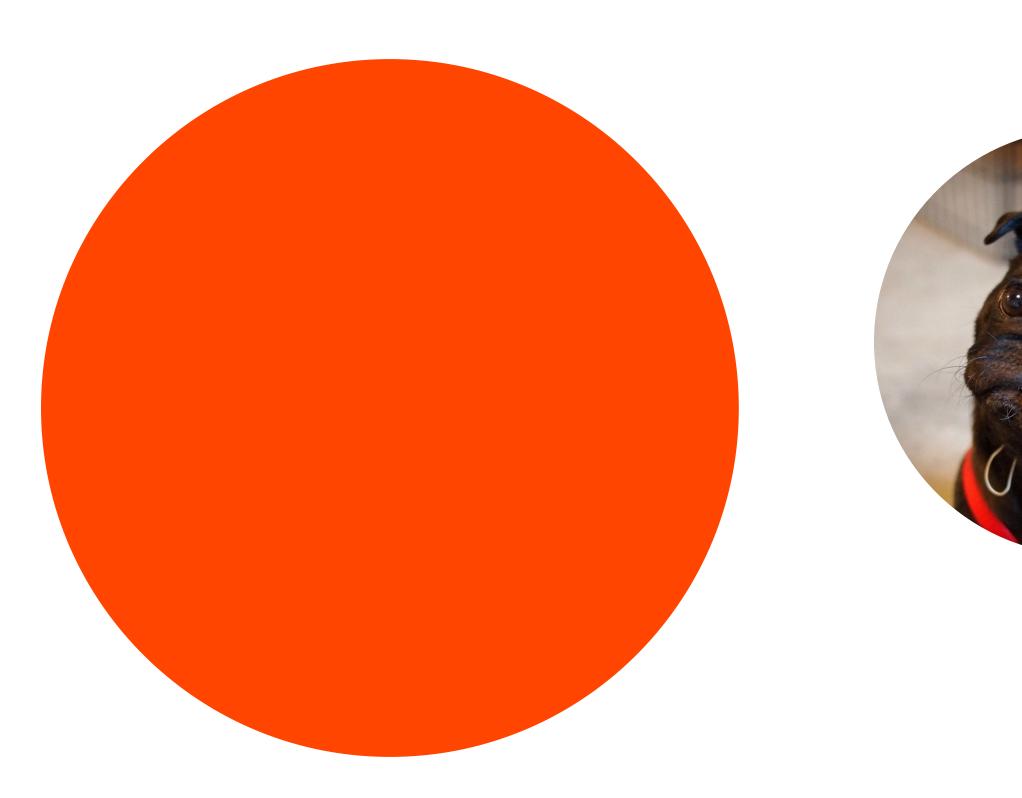

# **Brand Elements** · Circle

Circles can be used in various Reddit brand colors, or filled with imagery.

Derived from the shape of Snoo's eyes and the Reddit logo, circles are incorporated throughout layouts as another element of interest.