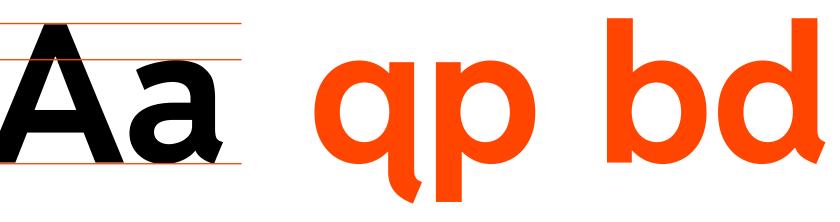

#### **DISAMBIGUATED LETTERFORMS**

We connect people of all ages and abilities, so special attention was paid to accessibility features of Reddit Sans. In particular, we choose a large x-height make characters easily legible even at

small sizes, and included rounded bowls to make disambiguate characters that can be easily concharacters like o, p, d, and p easily recognizable when scanning text. To aid character recognition further for people with dyslexia, we made sure to

## Aa qp bd II un li Jj mrn

fused, such as capital 'I' and lowercase 'l' as well as ensuring that characters like 'b' and 'd' or 'u' and 'n' are not simply rotated or flipped variations.

Dots on characters like Tr and Tr are fully round, helping differentiate them from the uppercase. And Reddit Sans' unique 'r' shape ensures that the 'rn' pairing is not easily mistaken for an 'm'.