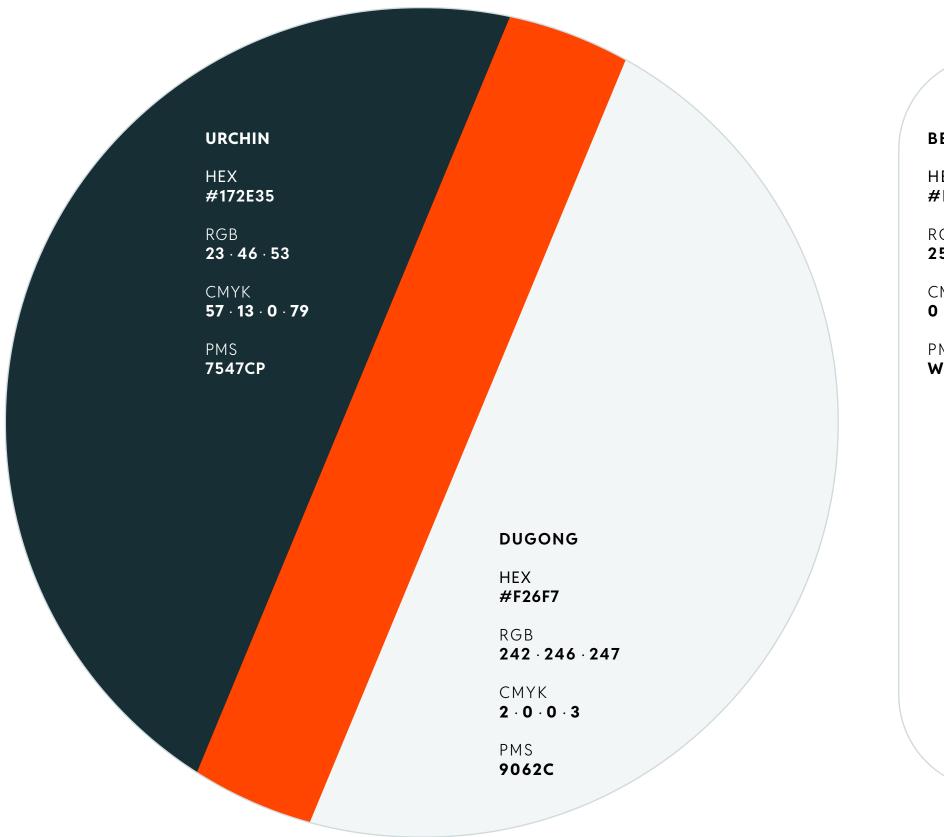

### Reddit Neutrals should be the most prominent components of any layout or document.

In general, we favor lighter layouts where Beluga (white) and Dugong (a pale grey) are used as backgrounds, with Squid Ink (black) for type colors. When creating dark layouts, use Urchin

(dark grey) and Squid Ink (black) as background colors and Beluga (white) for copy.

| BELUGA                 | DOLPHIN                       | SEAL                          | NARWHAL                       | SQUID INK                                         |
|------------------------|-------------------------------|-------------------------------|-------------------------------|---------------------------------------------------|
| HEX<br>#FFFFFF         | HEX<br><b>#D7DFE2</b>         | HEX<br>#BBC7CC                | HEX<br><b>#7A9299</b>         | HEX<br>#000000                                    |
| RGB<br>255 · 255 · 255 | RGB<br>215 · 223 · 226        | RGB<br><b>187 · 199 · 204</b> | RGB<br><b>122 · 146 · 153</b> | RGB<br><b>0</b> · <b>0</b> · <b>0</b>             |
| CMYK<br>D · O · O · O  | СМҮК<br><b>5 · 1 · 0 · 11</b> | CMYK<br><b>8 · 2 · 0 · 20</b> | CMYK<br>20 · 5 · 0 · 40       | CMYK<br><b>0</b> · <b>0</b> · <b>0</b> · <b>0</b> |
| PMS<br>WHITE           | PMS<br><b>7541C</b>           | PMS<br><b>428CP</b>           | PMS<br><b>3526C</b>           | PMS<br>Black 6C                                   |
|                        |                               |                               |                               |                                                   |
|                        |                               |                               |                               |                                                   |
|                        |                               |                               |                               |                                                   |
|                        |                               |                               |                               |                                                   |
|                        |                               |                               |                               |                                                   |
|                        |                               |                               |                               |                                                   |
|                        |                               |                               |                               |                                                   |
|                        |                               |                               |                               |                                                   |