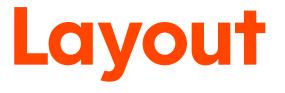

# **Brand Elements** · Stripe

When used in a horizontal layout, the vertical stripe width can be expanded behind an image

to add extra depth.

The vertical stripe usually appears on the left side of a deck, header, advertising layout, or other design instances.

This cat in a fishbowl got more votes on Reddit than determined our President