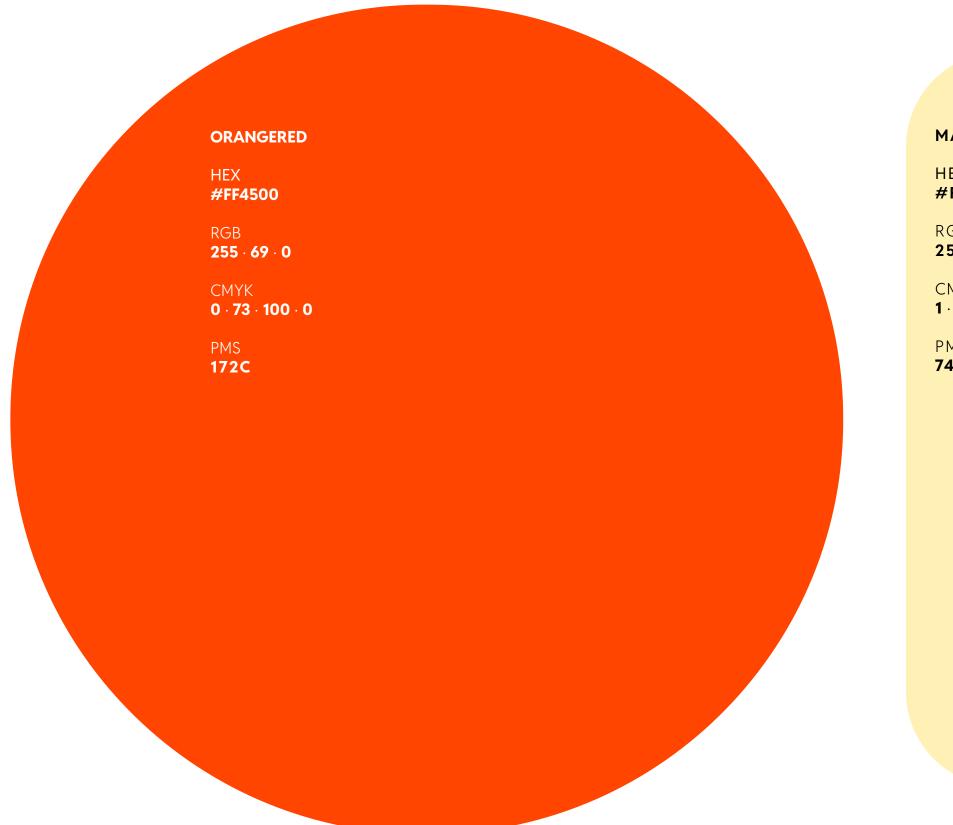

## Color · OrangeRed

Color can define a brand, and Reddit's signature color is OrangeRed. For the curious, it is in fact an orangish red (and not a reddish orange).

OrangeRed is at the core of our identity and is essential for recognition of our brand. Everything visual that Reddit produces should employ the color in some capacity. It is strong and vibrant, which means a little can go a long way. Its origins go back to the very beginning of Reddit, where it appeared as our mascot Snoo's original eye color.

#### ORANGERED<sup>500</sup> HEX **#FF4500** RGB **255** · 69 · 0 CMYK 0 · 73 · 100 · 0

PMS 172C ORANGERED<sup>600</sup> HEX **#FB133A** RGB **255 · 168 · 0** CMYK **0 · 98 · 77 · 0** 

PMS **1788C** 

**APP ICON** 