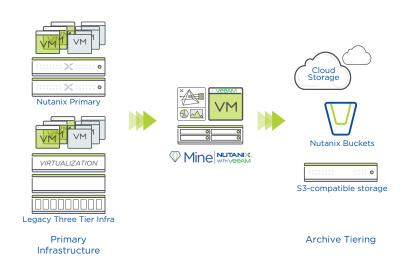

# WHAT IS NUTANIX MINE WITH VEEAM?

Nutanix Mine with Veeam is a turn-key data protection solution for AHV, VMware and Hyper-V environments, enables granular data recovery for mission critical applications and provides a path to longer-term data retention solutions like Nutanix Buckets, Veeam Cloud Tiered, tape media and much more.

## WHAT MAKES NUTANIX MINE WITH VEEAM UNIQUE?

Nutanix Mine with Veeam combines the best of both companies' innovation - Nutanix in enterprise cloud computing and Veeam in Cloud Data Management. The result is a full-stack solution enabling customers to quickly go from project planning to protection without the cost and overhead of standalone systems.