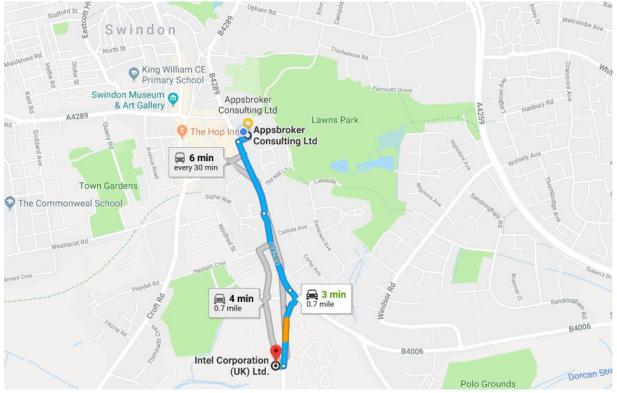

# ECCoE - Where?

🗲 appsbroker

(intel)

**Google** Cloud

**Extreme Cloud CoE** Appsbroker Ltd The Square, Old Town, Swindon

800 yard walk to

Intel Corporation (UK) Pipers Way Swindon

45 minutes - Fast train from London Paddington

1 hour - Drive from London Heathrow airports

Close to Bath, Oxford and Bristol