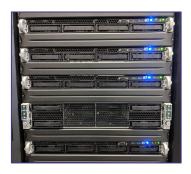

#### **Dedicated Intel HPC Cluster**

- Running the latest Xeon scalable processors
- Direct connectivity to Google Cloud Platform
- Hybrid capability

### Server Infrastructure

- 8 node Xeon scalable processor cluster
- 384 cores
- Intel Platinum 8160 Processors
- 1.4TB Memory
- 3.6TB Storage