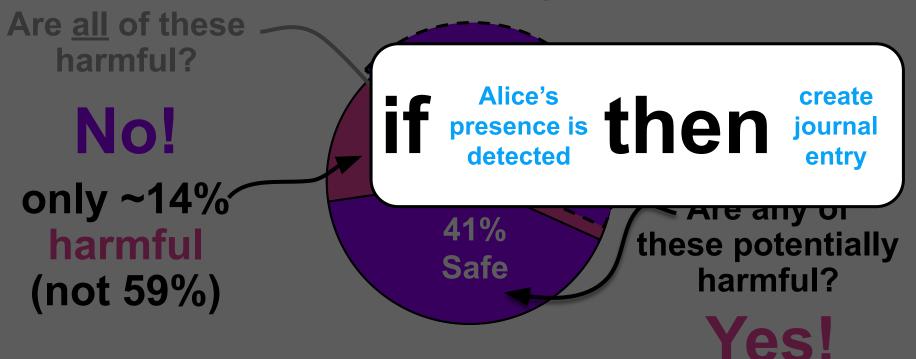

### We collected 743 rules from 28 IFTTT users

Mailbox?
Main entrance?
Door to a safe?

To coworkers?
To my family?
Just to me?

"If **front Door**Sensor closed
then post a
message to a Slack
service" [P28]

## Evaluating participants' rules: automated analysis finds similar results

considering context enables more accurate analysis

Are <u>all</u> of these harmful?

No!

considering context enables more accurate analysis

Are <u>all</u> of these harmful?

No!

59% Violating

SmartThings sensor is closed

then Google spreadsheet

Are any of these potentially harmful?

considering context enables more accurate analysis

considering context enables more accurate analysis