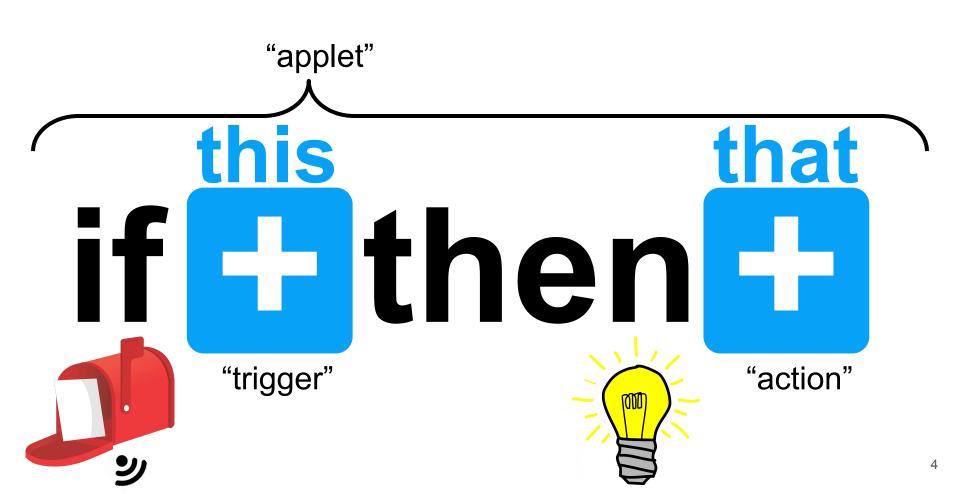

#### SECRECY VIOLATION

SmartThings sensor is closed

post a message to Slack

INTEGRITY VIOLATION

[Surbatovich et al. 2017]

#### SECRECY VIOLATION

Sma S s

SmartThings sensor is closed then

post a message to Slack

INTEGRITY VIOLATION

[Surbatovich et al. 2017]

### We collected 743 rules from 28 IFTTT users

Mailbox?
Main entrance?
Door to a safe?

To coworkers?
To my family?
Just to me?

"If **front Door**Sensor closed
then post a
message to a Slack
service" [P28]