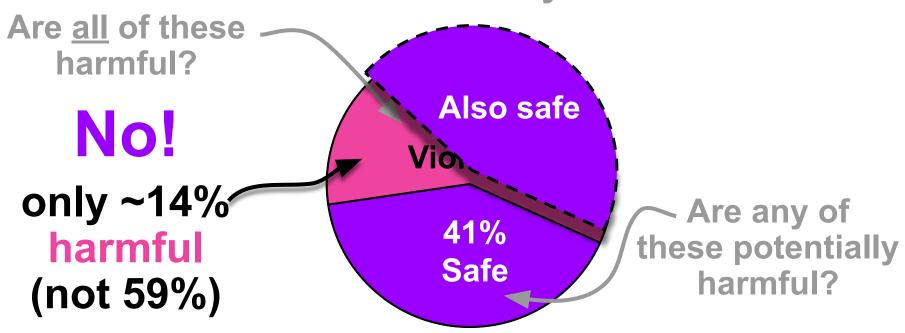

## Evaluating participants' rules: automated analysis finds similar results

considering context enables more accurate analysis

Are <u>all</u> of these harmful?

No!

considering context enables more accurate analysis

Are <u>all</u> of these harmful?

No!

59% Violating

SmartThings sensor is closed

then Google spreadsheet

Are any of these potentially harmful?

considering context enables more accurate analysis

considering context enables more accurate analysis

## How Risky Are Real Users' IFTTT Applets?

- Real user data → New insights about risks & harms
  - Many "violating" rules are not harmful
  - "Non-violating" rules could be harmful
  - More in the paper!