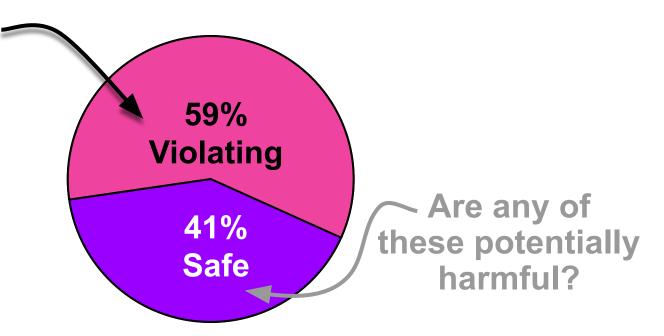

## Evaluating participants' rules: automated analysis finds similar results

considering context enables more accurate analysis

Are <u>all</u> of these harmful?

No!

considering context enables more accurate analysis

Are <u>all</u> of these harmful?

No!

59% Violating

SmartThings sensor is closed

then Google spreadsheet

Are any of these potentially harmful?

considering context enables more accurate analysis

considering context enables more accurate analysis