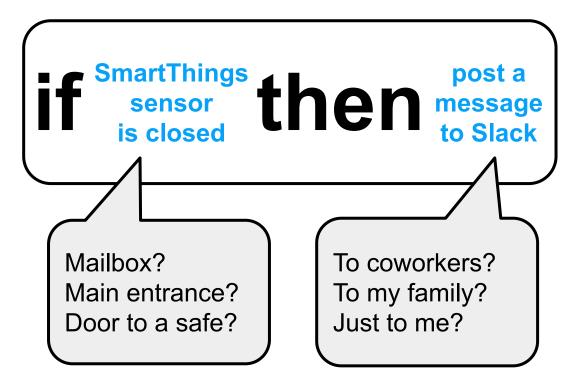

### We collected 743 rules from 28 IFTTT users

Mailbox?
Main entrance?
Door to a safe?

To coworkers?
To my family?
Just to me?

"If **front Door**Sensor closed
then post a
message to a Slack
service" [P28]