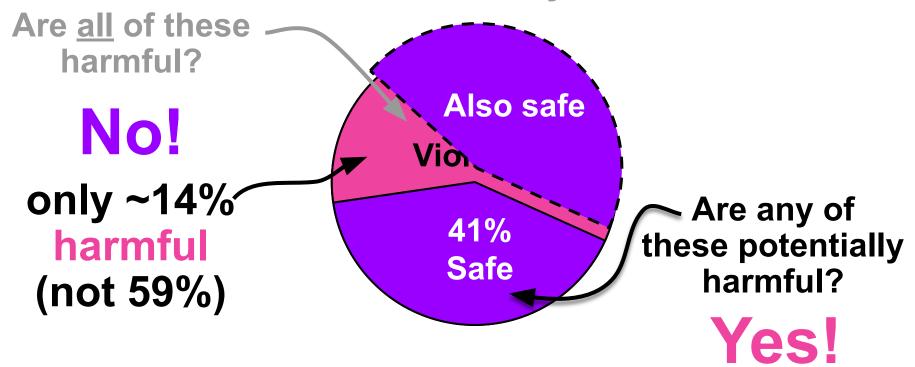

## Evaluating participants' rules: automated analysis finds similar results

considering context enables more accurate analysis

Are <u>all</u> of these harmful?

No!

considering context enables more accurate analysis

Are <u>all</u> of these harmful?

No!

59% Violating

SmartThings sensor is closed

then Google spreadsheet

Are any of these potentially harmful?

considering context enables more accurate analysis

considering context enables more accurate analysis

## How Risky Are Real Users' IFTTT Applets?

- Real user data → New insights about risks & harms
  - Many "violating" rules are not harmful
  - "Non-violating" rules could be harmful
  - More in the paper!