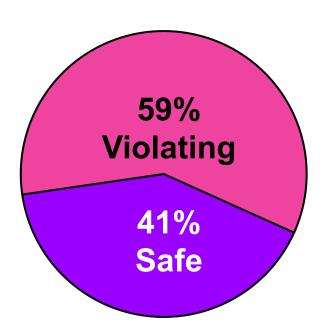

Are <u>all</u> of these harmful?

No!

59% Violating

SmartThings sensor is closed

then Google spreadsheet

Are any of these potentially harmful?

considering context enables more accurate analysis

considering context enables more accurate analysis