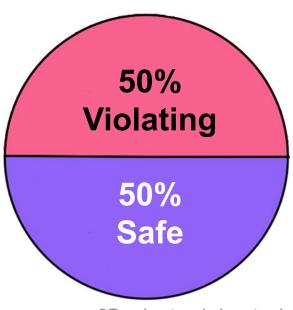

## Evaluating participants' rules: automated analysis finds similar results

considering context enables more accurate analysis

Are <u>all</u> of these harmful?

No!

considering context enables more accurate analysis

Are <u>all</u> of these harmful?

No!

59% Violating

SmartThings sensor is closed

then Google spreadsheet

Are any of these potentially harmful?

considering context enables more accurate analysis

considering context enables more accurate analysis