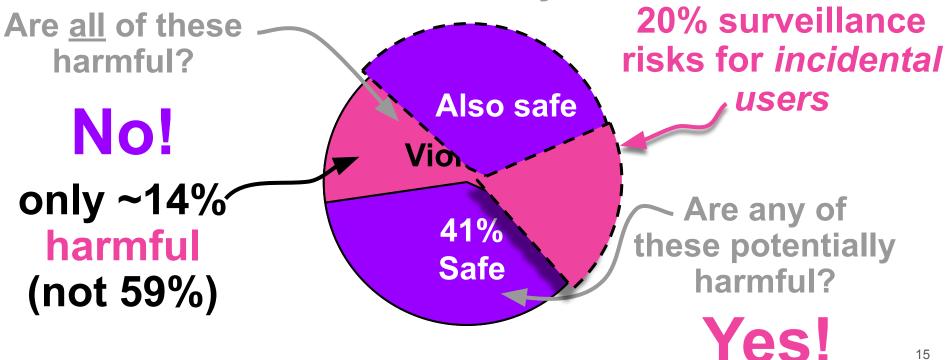

## Evaluating participants' rules: automated analysis finds similar results

considering context enables more accurate analysis

Are <u>all</u> of these harmful?

No!

considering context enables more accurate analysis

Are <u>all</u> of these harmful?

No!

59% Violating

SmartThings sensor is closed

then Google spreadsheet

Are any of these potentially harmful?

considering context enables more accurate analysis

considering context enables more accurate analysis

considering context enables more accurate analysis

considering context enables more accurate analysis