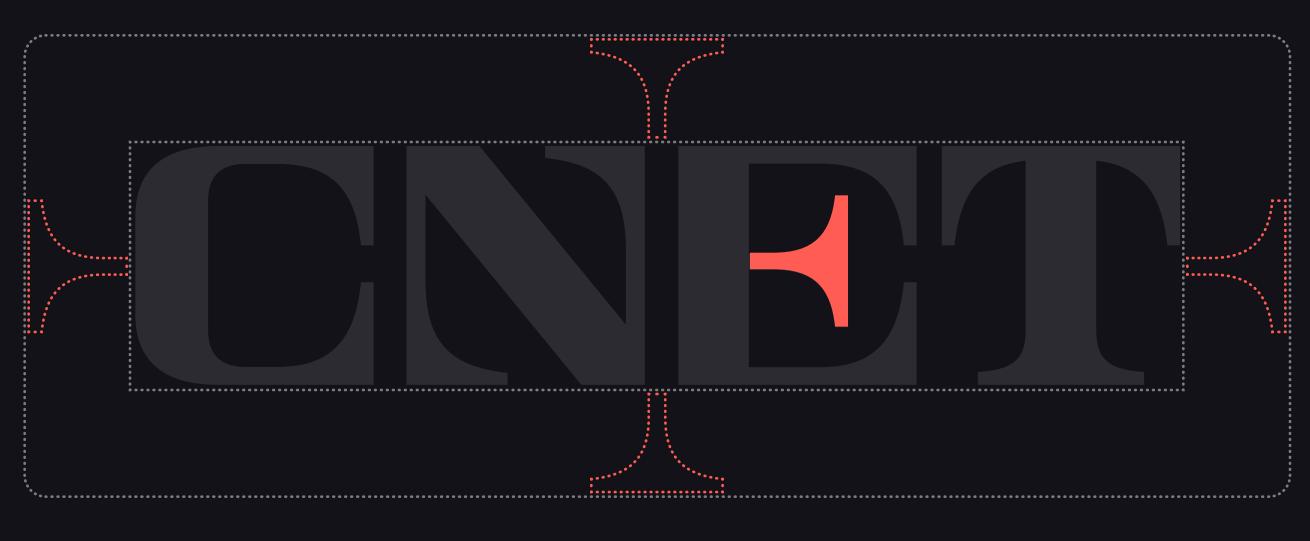

# 

**SECONDARY BLACK LOGO ON WHITE** 

USE ONLY WHEN FULL COLOR IS NOT AN OPTION

SECONDARY WHITE LOGO **ON BLACK** 

USE ONLY WHEN FULL COLOR IS NOT AN OPTION

CLEARSPACE

EXTERNAL USE © 2024 CNET

CLEARSPACE IS DETERMINED BY THE WIDTH OF THE ARM IN THE LETTER 'E'