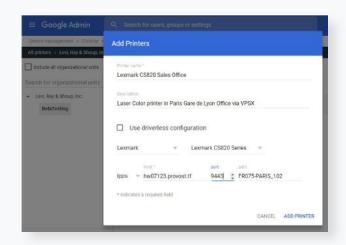

## Administrators define their print queues and they synchronized to ChromeOS devices via policies.

Additional LRS 'values add' functions include:

- Control tray options and commands for stapling
- Automatically add watermarks and security overlay to documents
- Pull-print integration using Gmail and Actively Directory credentials concurrently
- Scan from MFD's to Google Drive