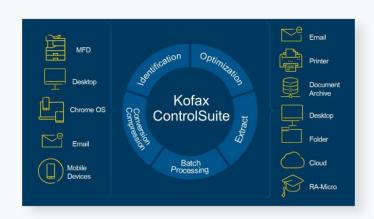

## ControlSuite integrates secure capture and print management with document workflow automation

Organizations are challenged to ensure business information is secure and meets compliance regulations. This is particularly critical with the acceleration of remote workforces and the need to ensure business continuity.

Businesses of all sizes can solve these challenges with ControlSuite, a fully integrated solution that incorporates secure capture and print management with document workflow automation.

Organizations can accelerate work, drive productivity, and manage costs with ControlSuite's advanced mobile-enabled document management capabilities for your remote workforce.

## ControlSuite integrates secure capture & print management with document workflow automation on ChromeOS devices

- Maximize document security and ensure compliance with content-aware workflows
- Increase productivity through workflow automation
- Enhance user experience and simplify administration with a single integrated solution
- Mobile enable workforces from any location