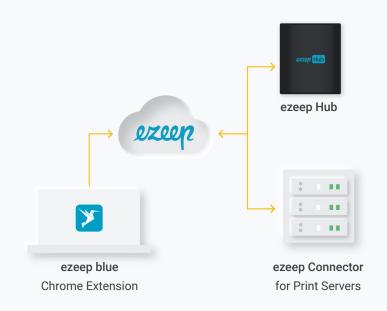

## Benefit from Cloud Printing Without the Always-On PC

Managed printing from ChromeOS devices across networks is a challenge for many organizations.

With ezeep Blue and the ezeep Hub, you instantly benefit from cloud printing, without any of the costs of PC's or servers. Access to printers is managed via a clean web portal, and users simply print from any device.

## ezeep Blue Delivers Server-free, Secure, Enterprise-Ready Cloud Printing for ChromeOS

The ezeep Hub turns any printer into a cloud printer - without local servers or PC's.

Users experience seamless printing via the ezeep Blue chrome extension.