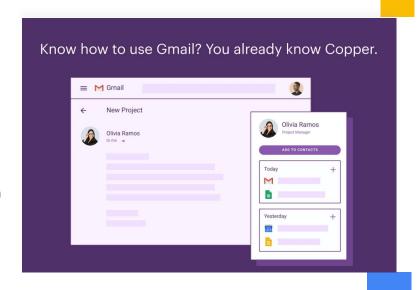

## Chrome Enterprise Recommended Copper CRM Solution Overview

You work out of Gmail. So should your CRM.
Copper is the recommended CRM for Chrome users, loved by over 25,000+ small and medium-sized businesses globally. Designed for people whose business relies on building enduring relationships, Copper - with the help of our Chrome extension - functions seamlessly in the background while you spend time on what matters: people.

The Chrome extension lets you work out of the apps you know and love and automatically synchronizes data with Copper, freeing you from data entry and the frustration of switching tabs all the time. Copper was built to look and feel exactly like Google Workspace apps - so you and your team already know how to use it. Imagine that - a CRM your team will actually love.