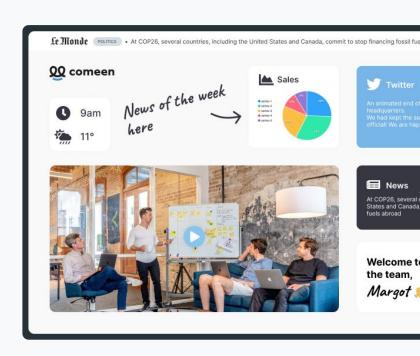

## Streamline your communication, better engage your team with your screens

With Comeen Play, our platform allows you to broadcast the latest posts from your Intranet or social networks, welcome new hires, share your open positions, and get up-to-date KPIs. Create your own templates that can be used by other teams within your company.