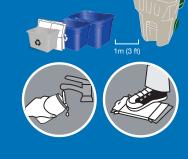

#### **ENSURE MORE MATERIALS ARE RECYCLED AND KEPT OUT OF LANDFILL BY REMEMBERING THESE PRO-TIPS:**

- **Line it up.** Put your recycling boxes beside each other. Keep 1m (3 ft) to allow room for garbage cart collection trucks.
- **Solution Keep it clean.** Empty and rinse containers to prevent contamination, ensure more material is recycled, and avoid attracting wildlife when material is set out for collection.
- 3 Flatten and cut. If your cardboard is too large for your recycling box, flatten and cut it down to smaller pieces. 30 inches by 30 inches (76cm x 76cm) or smaller. Loosely stack them between recycling boxes. Remember to keep plastic wrap out of your recycling!