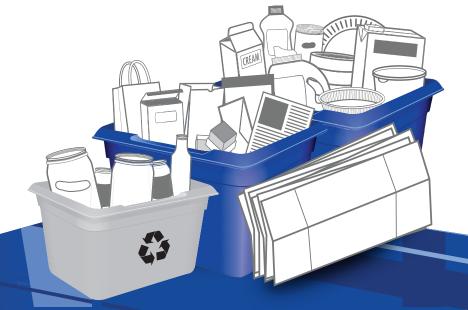

# **PAPER**

#### **PUT INTO ONE BLUE BOX**

Clean and dry paper only Cut excess cardboard to 76cm x 76cm and stack beside box

# **CONTAINERS**

**PUT INTO BLUE BOX** 

**Empty and rinse containers** 

Plastic bottles, jars

and jugs

# **GLASS**

**PUT INTO GREY BOX** 

Empty and rinse glass bottles and jars