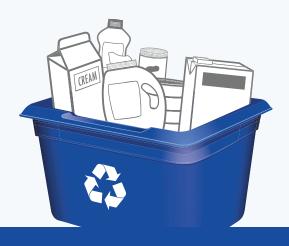

# **CONTAINERS**

**PUT INTO BLUE BOX** 

**Empty and rinse containers** 

Plastic bottles, jars

and jugs