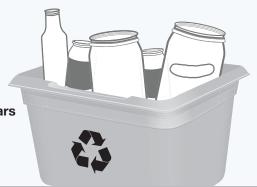

# **GLASS**

**PUT INTO GREY BOX** 

Empty and rinse glass bottles and jars

Glass bottles - clear and coloured

Glass jars - clear and coloured