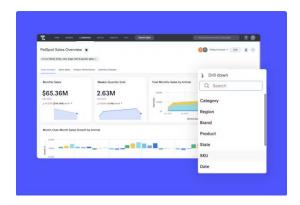

### Natural Language Search on BigQuery Self-service analytics powered by LLMs with

Self-service analytics powered by LLMs with live-query for BigQuery

AI-Powered Data Apps on BigQuery

Embed Al-powered search and live analytics in your data apps