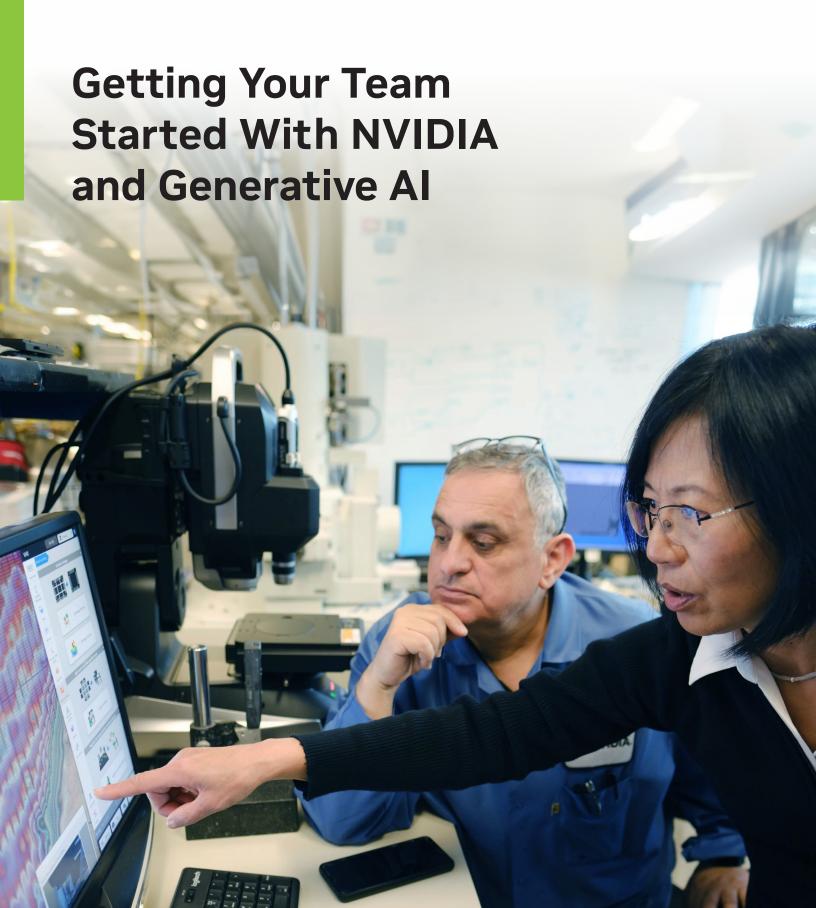

Generative AI has limitless potential. It can augment your workforce by automating processes, significantly increasing productivity. It can summarize and analyze data, provide first drafts of reports, generate code, and reveal customer insights.

However, many companies don't know how to begin their journey with generative AI, as new tools, models, and software are constantly being developed. The good news is you don't have to go from zero to full speed immediately. There are various ways to familiarize yourself with the technologies to identify the solutions that best suit your needs.

Here are four steps to get started:

# **Explore**

Begin by exploring how **generative AI technologies** can benefit your business. With **NVIDIA NGC™**, a portal of enterprise services, software, tools,