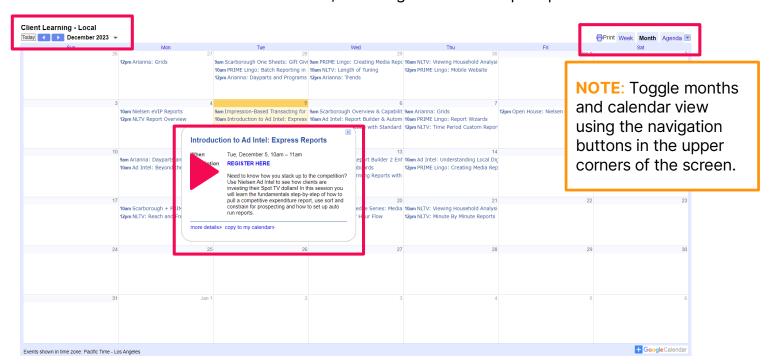

#### Product Training Calendars

Click the training calendar tile for the desired application or content.

The selected product training calendar will appear. Click the title of the desired class.

Click REGISTER HERE to enroll in the class, following the onscreen prompts.