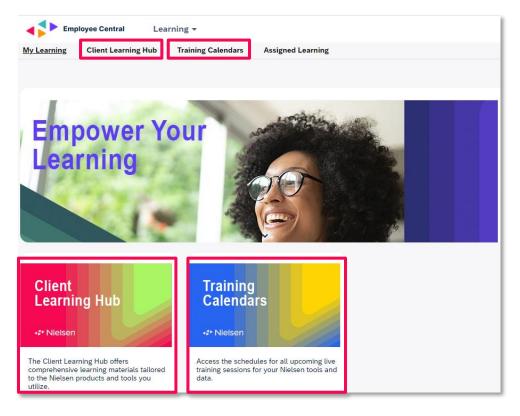

#### **Learning Hub & Training Calendars**

Select either the Client Learning Hub or the Training Calendar by clicking on the tiles or the links at the top of the page.

## Client Learning Hub

Sections will appear for each product to which a client/user has access. Clicking on any tile will direct to all learning materials for that product.