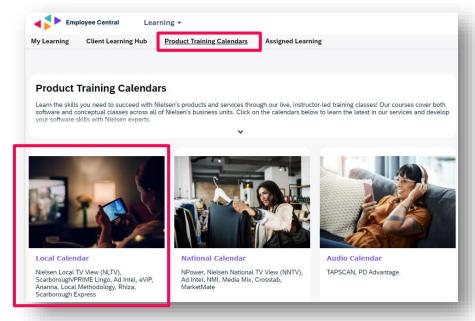

#### Product Training Calendars

Click the training calendar tile for the desired application or content.

The selected product training calendar will appear. Click the title of the desired class.

Click REGISTER HERE to enroll in the class, following the onscreen prompts.