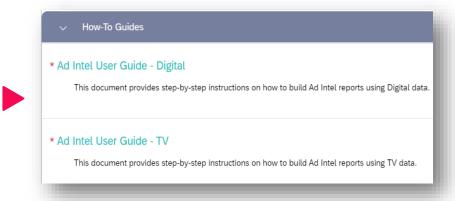

### Product Learning Pages

Click the training section header to access the material lists.

NOTE: The Training Registration button will direct to the appropriate training registration pages.

Click the content link (teal) to open materials. (i.e. Ad Intel User Guide – TV)