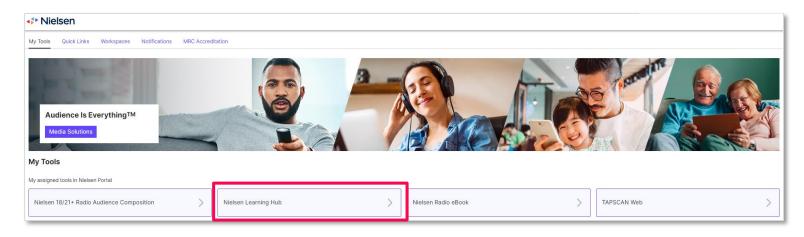

# **Nielsen Learning Hub**

Log in to your Nielsen Portal and select the Nielsen Learning Hub tile.

For clients without Portal access, please use THIS LINK.

▶ Click the **Sign In** link, then enter your Nielsen Portal e-mail address and password. Click **Continue.** 