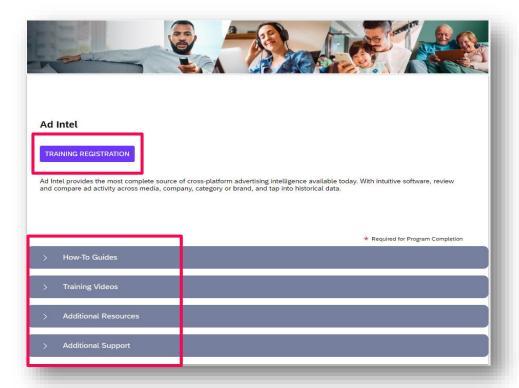

### Product Learning Pages

Click the training section header to access the material lists.

NOTE: The Training Registration button will direct to the appropriate training registration pages.

Click the content link (teal) to open materials. (i.e. Ad Intel User Guide – TV)