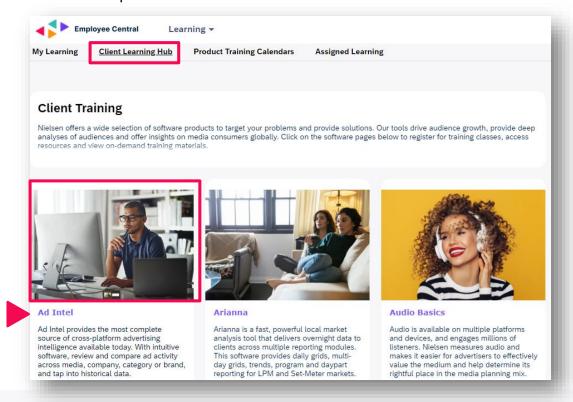

## Client Learning Hub

Sections will appear for each product to which a client/user has access. Clicking on any tile will direct to all learning materials for that product.

### Product Learning Pages

Click the training section header to access the material lists.

NOTE: The Training Registration button will direct to the appropriate training registration pages.

Click the content link (teal) to open materials. (i.e. Ad Intel User Guide – TV)