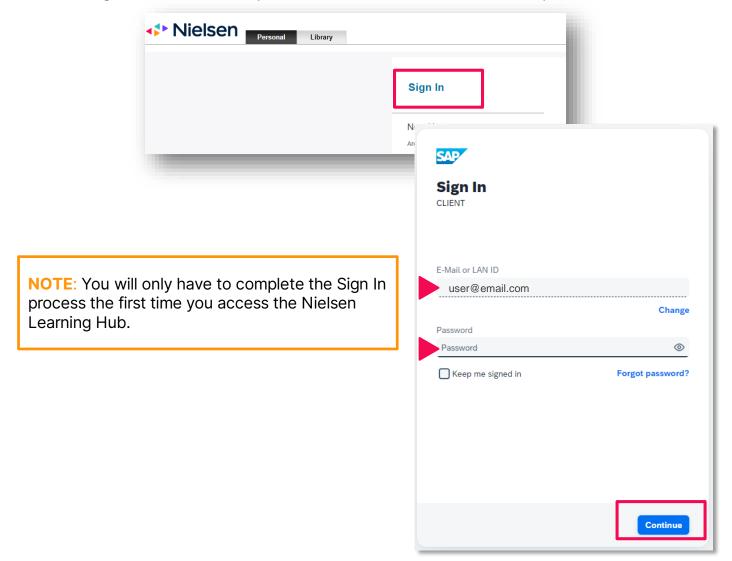

# **Nielsen Learning Hub**

Log in to your Nielsen Portal and select the Nielsen Learning Hub tile.

For clients without Portal access, please use THIS LINK.

▶ Click the **Sign In** link, then enter your Nielsen Portal e-mail address and password. Click **Continue.** 