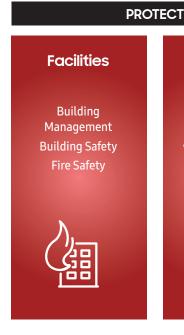

### **Keeps Everyone Better Protected**

PROTECT keeps your campus informed at all times, giving you the ability to circulate rapid-response alerts and automated emergency updates in real time in a visually powerful fashion.

CONNECT

- Panic Button / Fire Alarm Integration
- · Custom alert and notification messaging
- Active sensor maps

- 3rd party integration modules
  - Fire Safety
  - Gunshot detection / active shooter detection
- · Coming soon\*:
  - Vape Sensor
  - Air containment sensor (CO)
  - Medical Alert
  - Text/SMS