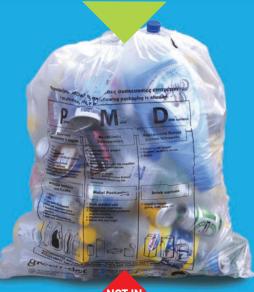

# correct bag

## better recycling

If you fill the correct bag with the proper packaging You will be recycling better!

#### **PMD**

TETRA PAK TYPE PACKAGING

**PLASTIC TOYS** PLASTIC CHAIRS PLASTIC PLATES / CUPS **POLYSTYRENE** 