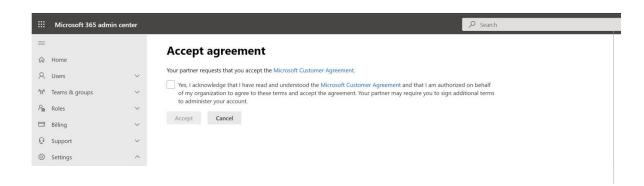

## Bring your software to the cloud with a Cloud Solution Provider (CSP)

How to accept a Microsoft Customer Agreement in Microsoft 365 Admin Center

To host your services and solutions with a CSP partner, you'll engage a partner and accept the Microsoft Customer Agreement. If you have questions about this process, please reach out to your preferred partner.

## **Current CSP customer**

If you already have a relationship with a CSP partner, your partner can send you a link to Microsoft 365 admin center to accept the Microsoft Customer Agreement.