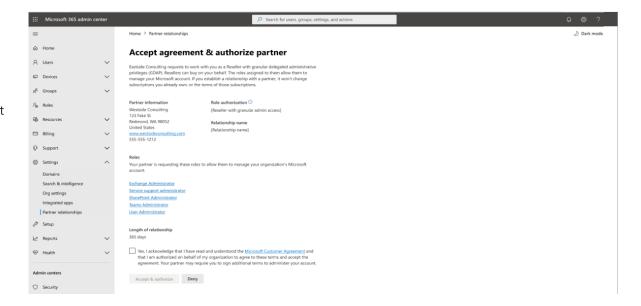

## Bring your software to the cloud with a Cloud Solution Provider (CSP)

How to accept a Microsoft Customer Agreement in Microsoft 365 Admin Center

To host your services and solutions with a CSP partner, you'll engage a partner and accept the Microsoft Customer Agreement. If you have questions about this process, please reach out to your preferred partner.

## **New CSP customer**

If you are engaging a CSP partner for the first time, your partner can send you a link to Microsoft 365 admin center to accept the Microsoft Customer Agreement and authorize the partner to manage your new account.