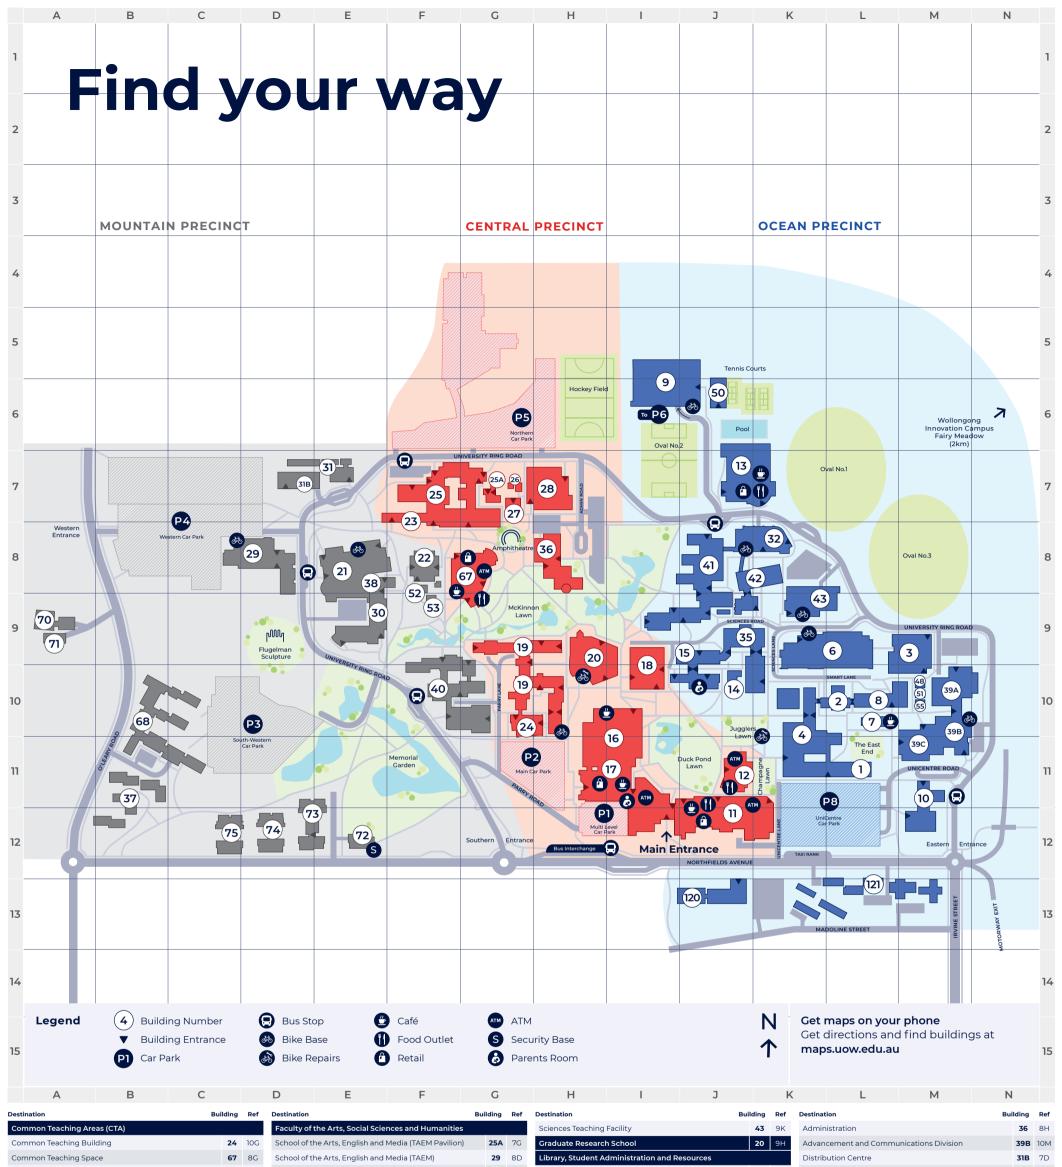

# **Campus Map**

## WOLLONGONG CAMPUS

## Find your way

Once you're in Wollongong, getting around the city is safe, easy and cheap. It's also close to Sydney.

#### Parking

Limited parking is available on the campus. Please check **uow.info/transport** for the latest information.

| Hope Theatre                                                                   | 40  | 10F | Sch        |
|--------------------------------------------------------------------------------|-----|-----|------------|
| IMTS Student Labs                                                              | 17  | 111 | Sch        |
| Lecture Theatre                                                                | 14  | 10J | Sch        |
| Lecture Theatre                                                                | 20  | 9Н  | Sch        |
| Early Start Facility and Discovery Centre                                      | 21  | 8E  | Sch        |
| Faculty of Business and Law                                                    |     |     | Sch        |
| School of Business                                                             | 40  | 10F | Sch        |
| School of Law                                                                  | 67  | 8G  | Sch        |
| Faculty Executive Office                                                       | 40  | 10F | Sch        |
| Faculty of Engineering and Information Sciences                                |     |     | Sch        |
| EIS Laboratories                                                               | 39A | 10M | Fac        |
| School of Civil, Mining, Environmental and Architectural<br>Engineering (CMEA) | 4   | ١١К | Eco        |
| School of Computing and Information Technology (SCIT)                          | 3   | 9M  | Ecc        |
| School of Electrical, Computer and Telecommunications<br>Engineering (SECTE)   | 35  | 9J  | Mo         |
| School of Mathematics and Applied Statistics (SMAS)                            | 39C | 11M | Sch        |
| School of Mechanical, Materials, Mechatronics, Biomedical (MMMB)               | 1   | 11L | Sch<br>Sch |
| School of Mechanical, Materials, Mechatronics, Biomedical (MMMB)               | 2   | 10L | Sch        |
| School of Mechanical, Materials, Mechatronics, Biomedical (MMMB)               | 8   | 10L | Sch<br>Sch |
| School of Physics (PHYS)                                                       | 4   | 10K | Sch        |
| School of Physics (PHYS)                                                       | 15  | 9J  | Sch        |
| SMART Infrastructure Facility                                                  | 6   | 9L  | Sch        |
|                                                                                |     |     |            |