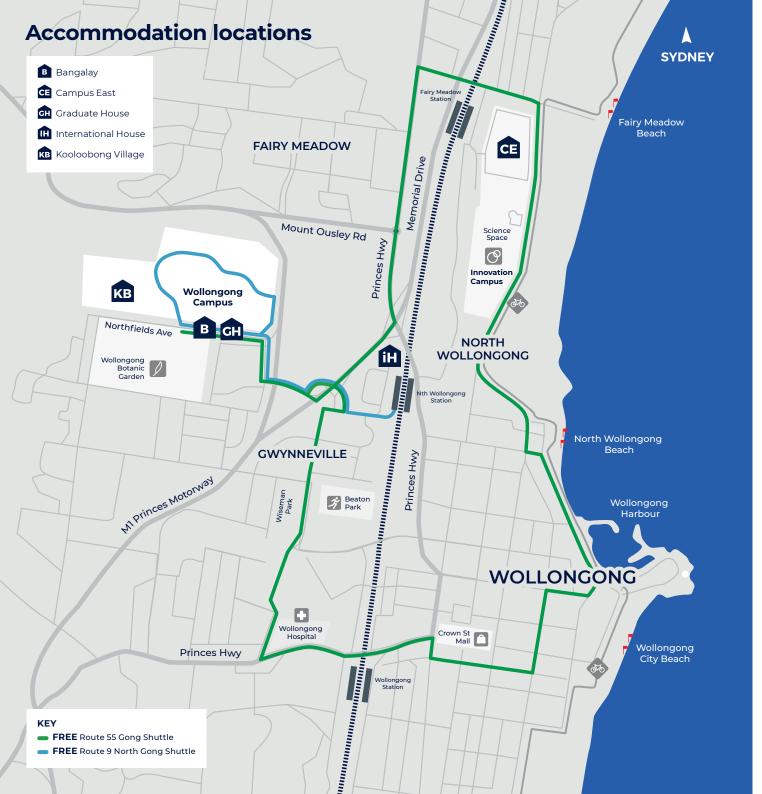

#### Free shuttle buses

UOW provides free shuttle buses for students and campus visitors, linking our Wollongong campuses with the city centre, trains and student accommodation. Routes include:

- Gong Shuttle (routes 55A and 55C) a Transport for NSW Service
- North Gong Shuttle (routes 9 and 9N)

Learn more or download the UOW Shuttle app uow.info/shuttles

#### Train

North Wollongong Station is a 15-minute walk or a short free shuttle bus ride from the Wollongong campus.