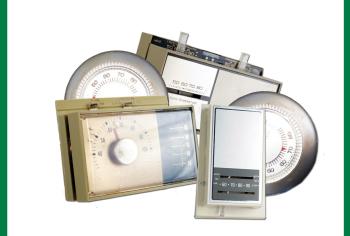

### **Thermostats**

Don't trash it, CASH it!

GET \$5 for every mercury thermostat recycled!

Drop off the entire mercury thermostat. You will receive either a \$5 in-store credit or a rebate.

Find a drop-off location at www.thermostat-recycle.org or call 1-855-63-CYCLE