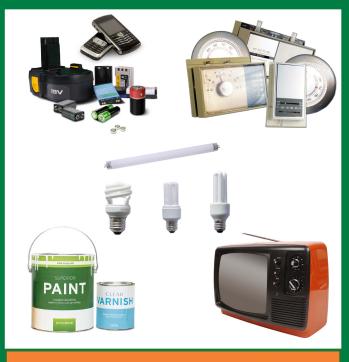

## Fluorescent Light Bulbs

#### Unlimited:

 Compact Fluorescent Light **Bulbs (CFLs)** 

Up to 10 per day:

- Fluorescent Tubes
- Circulines
- High Intensity Discharge (HID)
- Mercury Vapor
- U-Tube

Find a drop-off location at www.lamprecycle.org or call 1-855-63-CYCLE

### **Thermostats**

Don't trash it, CASH it!

GET \$5 for every mercury thermostat recycled!

Drop off the entire mercury thermostat. You will receive either a \$5 in-store credit or a rebate.

Find a drop-off location at www.thermostat-recycle.org or call 1-855-63-CYCLE

### Paint\*

Quarts, Gallons, and 5 Gallons (in original can with label and lid)

- Oil-Based
- Stains
- Acrylic
- Shellac
- Latex
- Lacquer
- Enamel
- Varnish

NO aerosol paint cans NO empty paint cans NO unlabeled cans NO leaking or damaged cans

### **Batteries**

- Single-Use Batteries:
  - · AA, AAA, C, D
  - 9-Volt
  - Button Cell
  - · Hearing Aid
- Rechargeables (up to 11 lbs.)
- Cell Phones (all types, entire phone)

Find a drop-off location at www.call2recycle.org/vermont or call 1-855-63-CYCLE