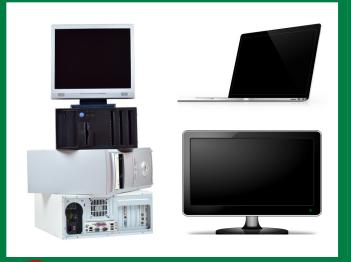

### **Electronics**

- Televisions
- Computers
- Monitors
- Desktop Printers
- Computer Peripherals (mouse, keyboard, scanner, computer speakers, etc.)

Find a drop-off location at www.Ecycles.Vermont.gov or call 1-855-63-CYCLE