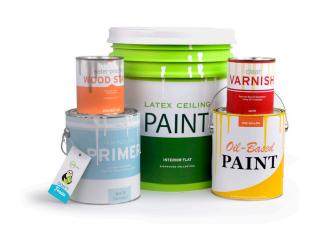

### Paint\*

Quarts, Gallons, and 5 Gallons (in original can with label and lid)

- Oil-Based
- Stains
- Acrylic
- Shellac
- Latex
- Lacquer
- Enamel
- Varnish

NO aerosol paint cans NO empty paint cans NO unlabeled cans NO leaking or damaged cans

RECYCLING MADE EASY

Find a drop-off location at www.paintcare.org or call 1-855-63-CYCLE

\*Costs passed on to consumer at time of purchase