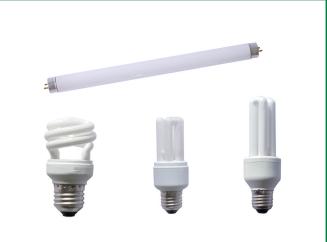

## Fluorescent Light Bulbs

#### Unlimited:

 Compact Fluorescent Light **Bulbs (CFLs)** 

Up to 10 per day:

- Fluorescent Tubes
- Circulines
- High Intensity Discharge (HID)
- Mercury Vapor
- U-Tube

Find a drop-off location at www.lamprecycle.org or call 1-855-63-CYCLE