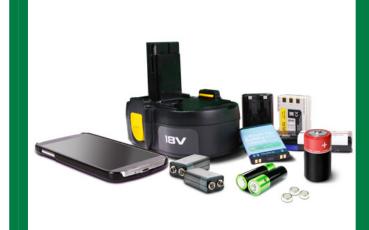

### **Batteries**

- Single-Use Batteries:
  - · AA, AAA, C, D
  - 9-Volt
  - Button Cell
  - · Hearing Aid
- Rechargeables (up to 11 lbs.)
- Cell Phones (all types, entire phone)

Find a drop-off location at www.call2recycle.org/vermont or call 1-855-63-CYCLE