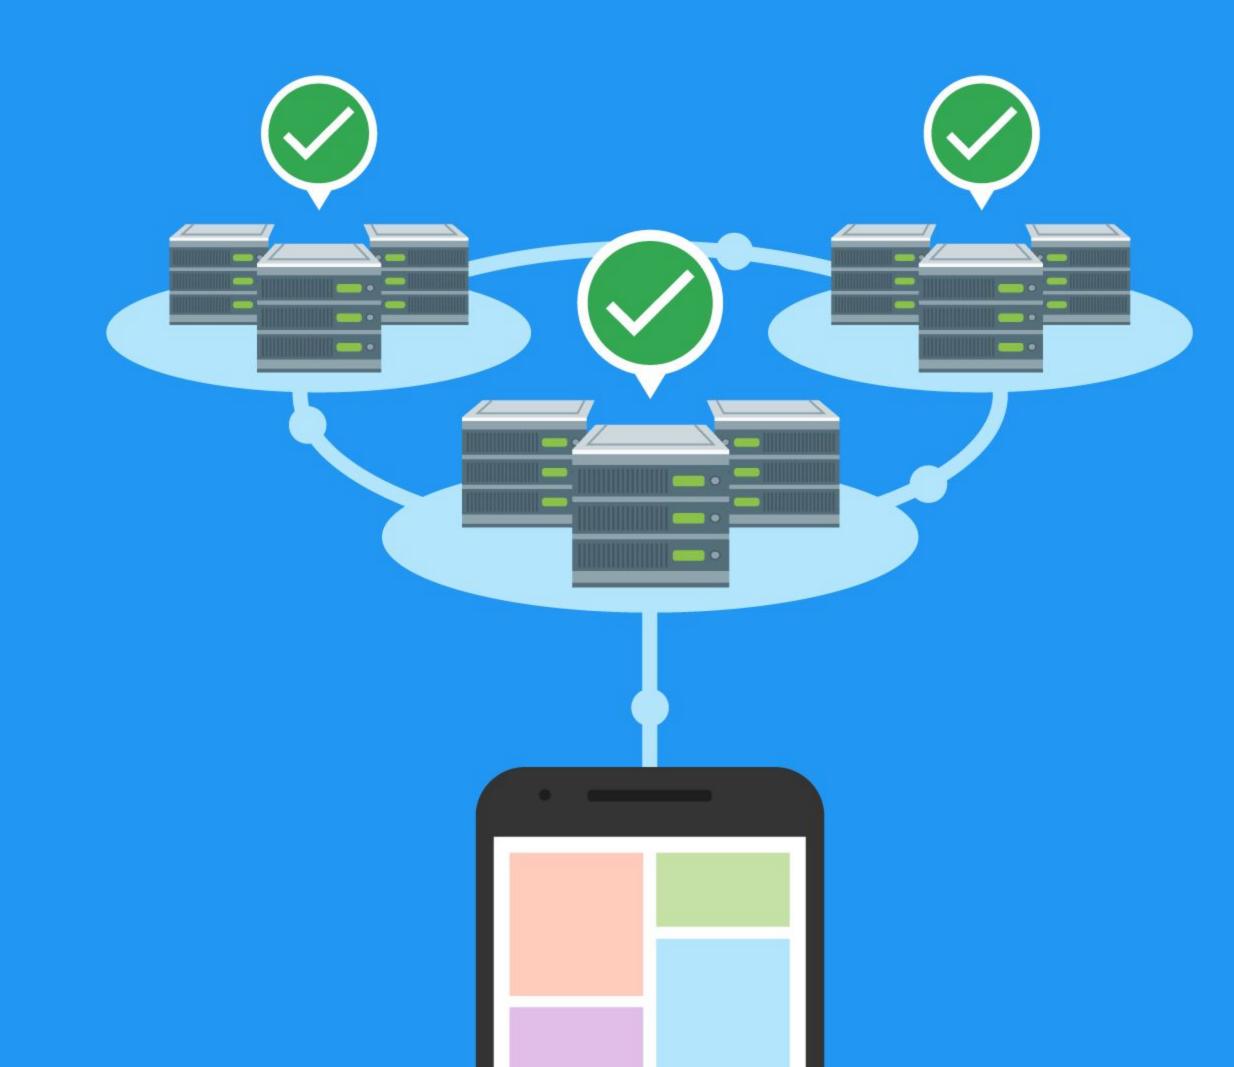

### How does Firebase help Developers?

### Who uses Firebase?

### Firebase has significant adoption among many enterprises