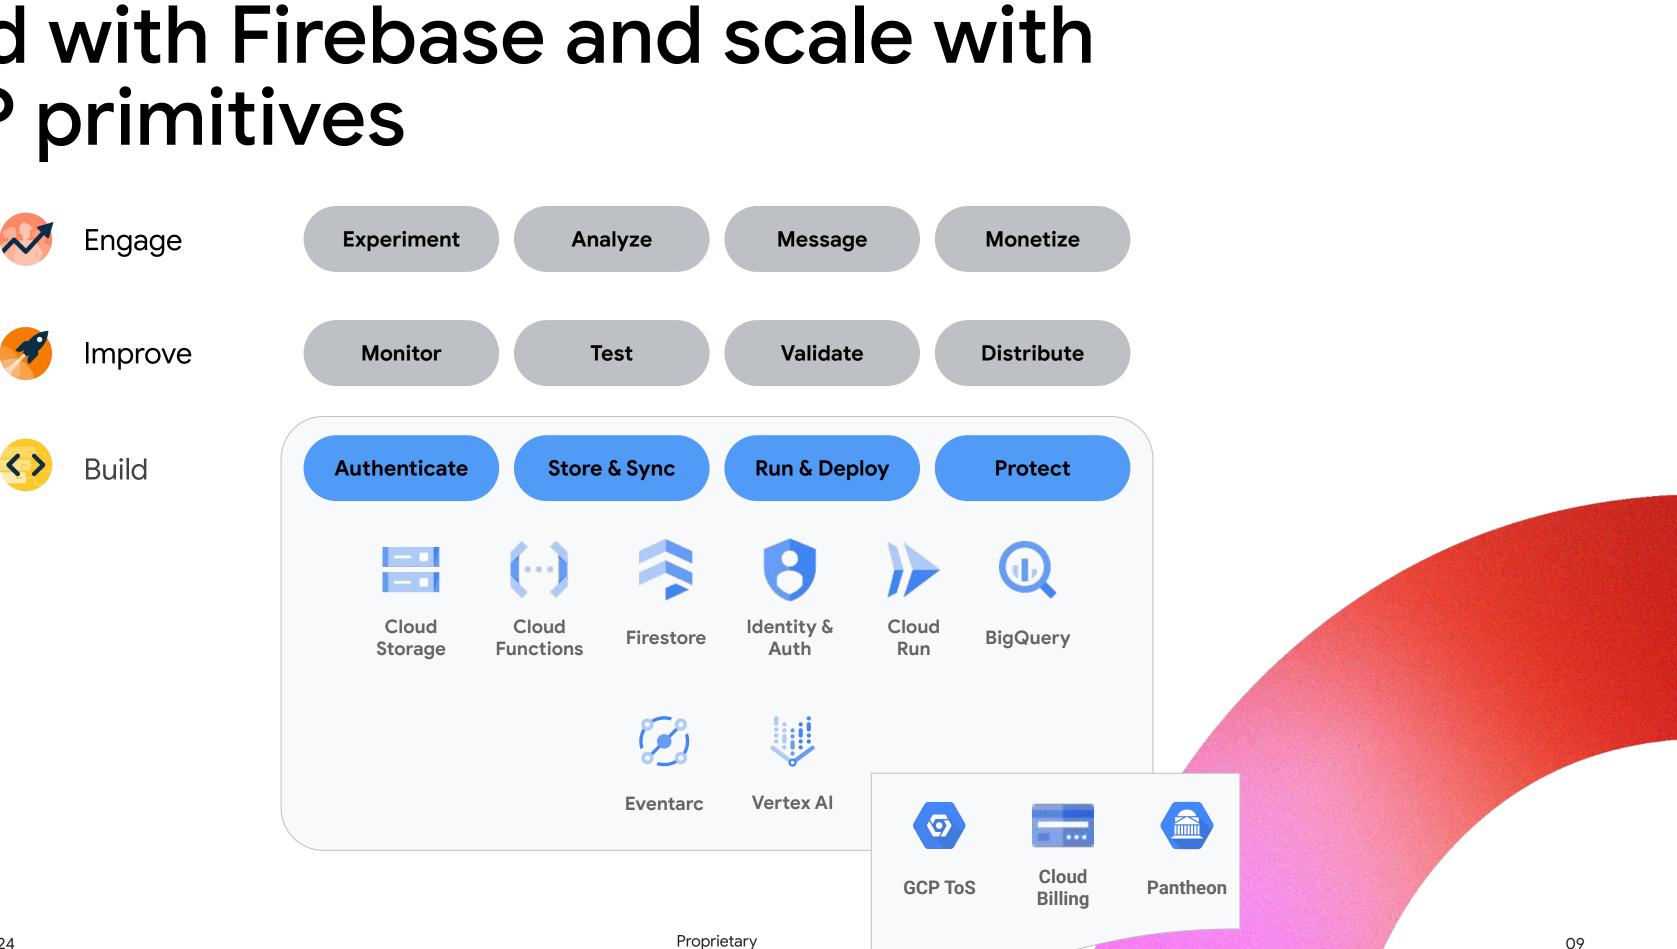

### Build with Firebase and scale with **GCP** primitives

### Summary

- Firebase is a platform with over 19 products
- Firebase Projects are Google Cloud Project
- Firebase billing is Google Cloud Billing
- Firebase "build" products are (mostly) powered by Google Cloud primitives