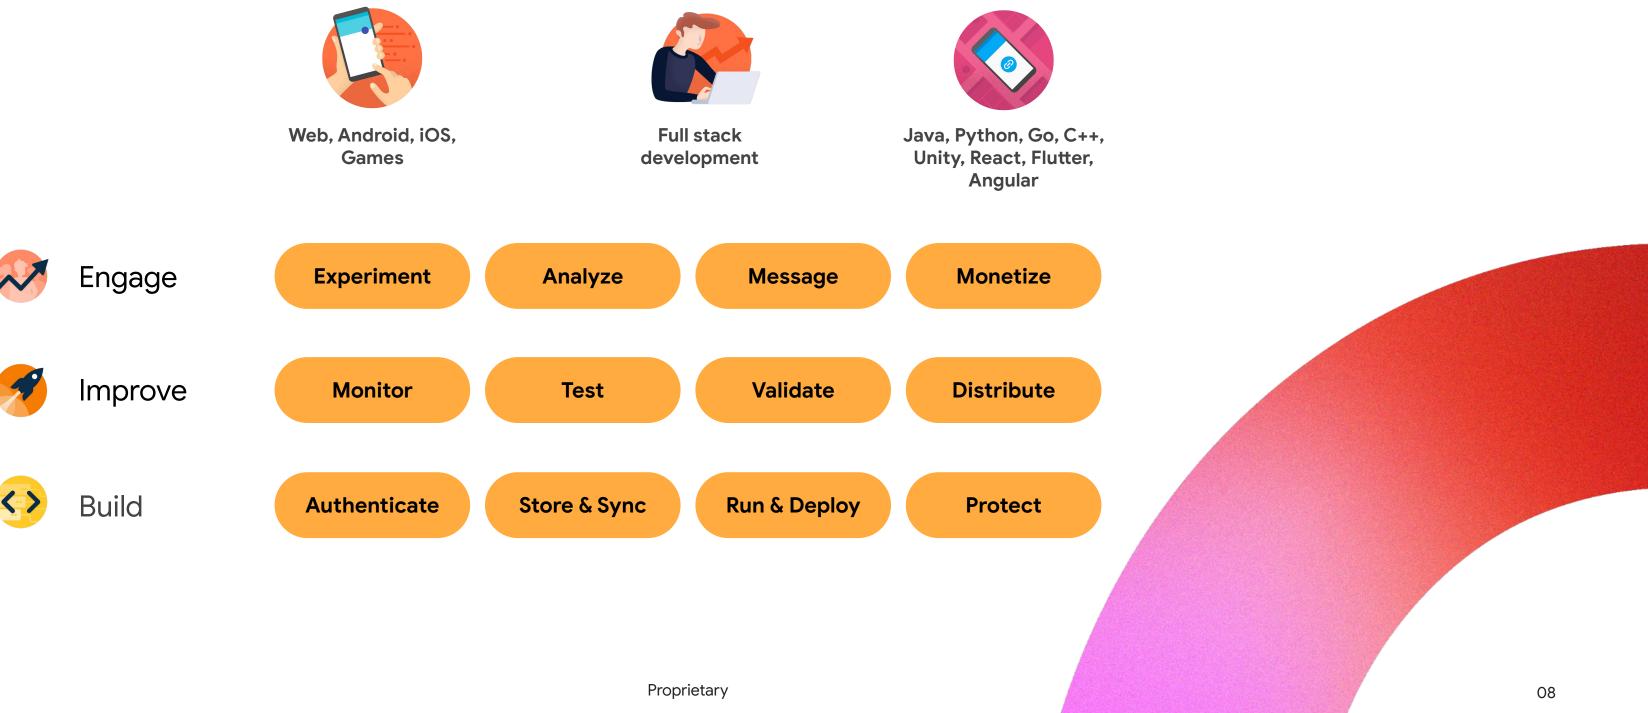

### **Engage** users effectively

### Firebase helps developers build and improve applications while growing & engaging more users