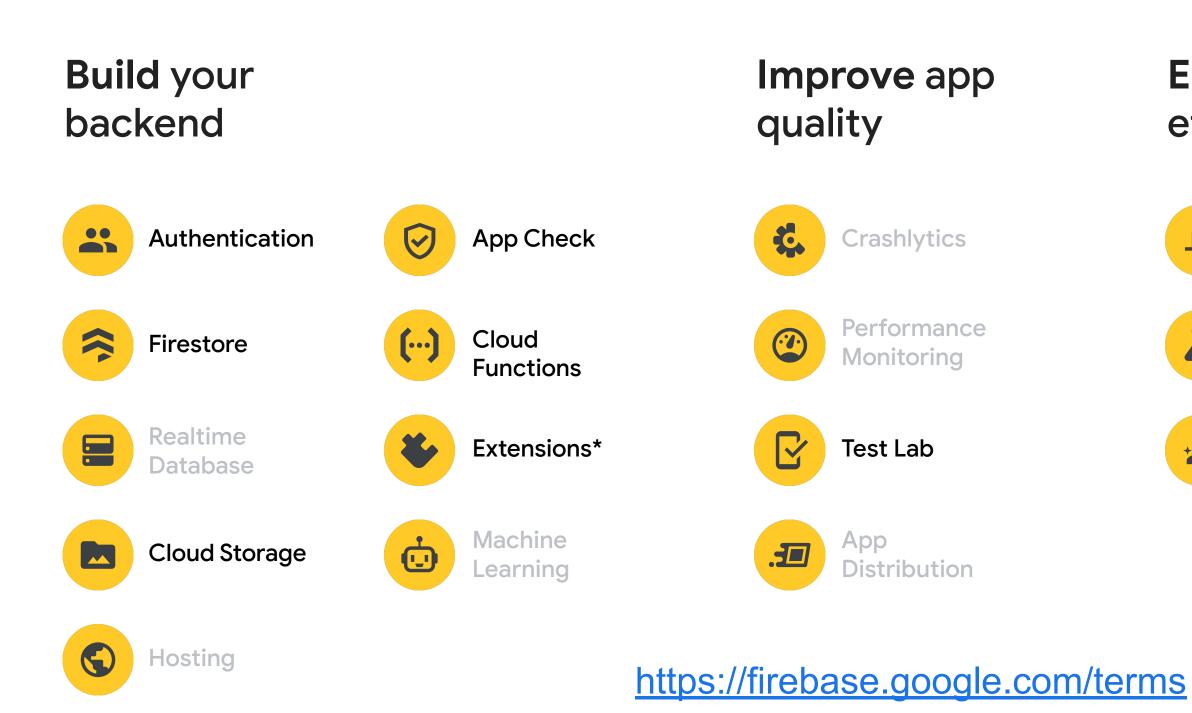

### Firebase products

### Summary

- Firebase is a platform with over 19 products
- Firebase Projects are Google Cloud Project
- Firebase billing is Google Cloud Billing
- Firebase "build" products are (mostly) powered by Google Cloud primitives