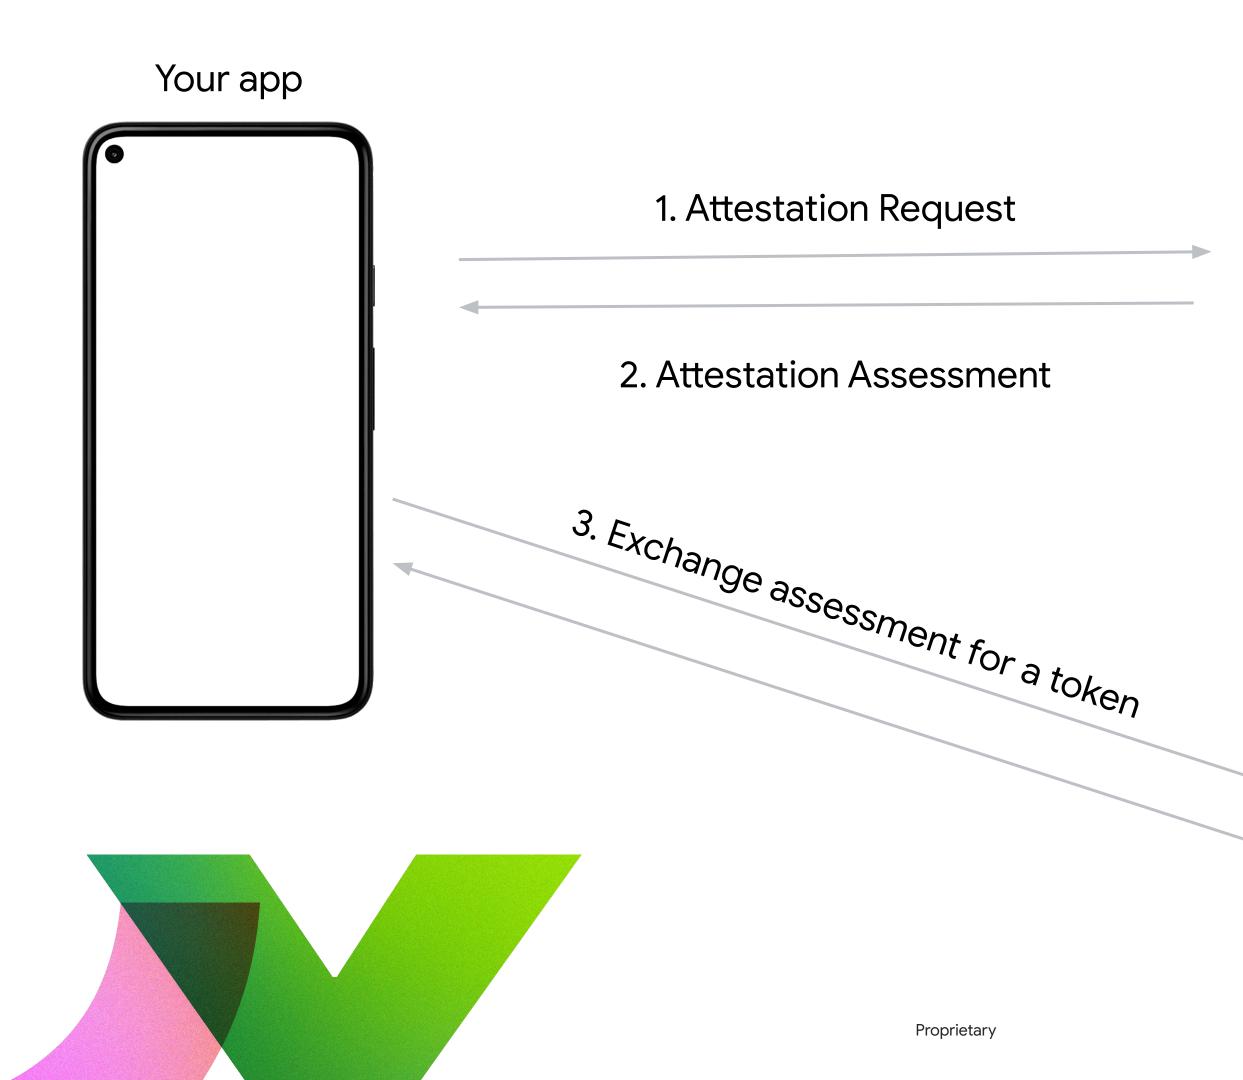

### Firebase App Check

Google Cloud Next '24

Proprietary

#### **Attestation Provider**

#### reCAPTCHA Enterprise

Device Check App Attest

#### Custom Attestation

#### Firebase App Check