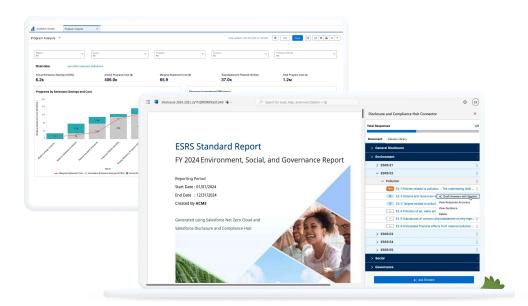

#### Improve ESG Reporting with Einstein AI

Accelerate ESG reporting with out-of-the-box templates and Einstein AI.

- Jumpstart reporting with prebuilt report builders aligned with global reporting frameworks such as ESRS and GRI
- Automate report authoring with Einstein AI for report generation and assessment

#### **ESG Disclosure Reporting with Einstein Al**

Einstein AI automates ESG report authoring, performs quality assessments, and provides suggestions to improve accuracy.

#### **Out-of-the-Box Report Builders**

Prebuilt reporting templates provide seamless integration with topics identified in the Materiality Assessment and offer an integrated authoring experience within Microsoft 365.