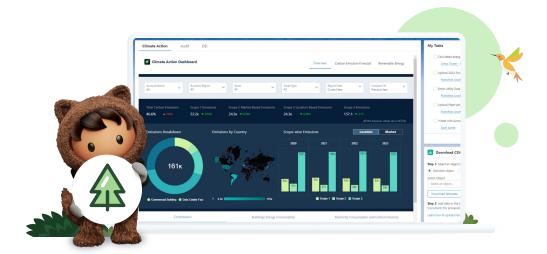

#### Find All ESG Data in One Place

Gain a complete view of ESG data for the entire value chain on a single platform. This includes scope 1, 2, and 3 carbon emissions, energy use, waste and water usage, and carbon credit allocations, plus social and governance data – from both inside your company and companies and customers in your value chain.

#### **Forecast Progress for Greater Impact**

Drive greater impact by using advanced analytics to make informed decisions.

- Use prebuilt dashboards to track ESG metrics, identify gaps, and facilitate reporting
- Set science-based targets and conduct What-If Analysis to find the best path to your goals

## **Data Gap Filling**

Easily identify missing information in energy records and fill gaps with suggested data estimates to get a complete and accurate picture of your organization's total carbon footprint.