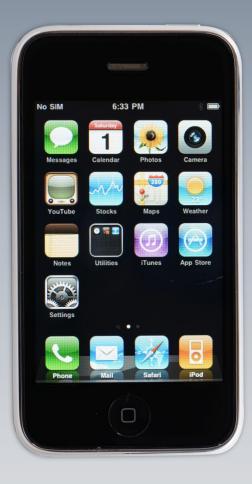

## Case5:11-cv-01846-LHK Document2063-7 Filed10/20/12 Page2 of 2 iPhone Trade Dress Elements

- a rectangular product with four evenly rounded corners;
- a flat clear surface covering the front of the product;
- the appearance of a metallic bezel around the flat clear surface;
- a display screen under the clear surface;
- under the clear surface, substantial black borders above and below the display screen and narrower black borders on either side of the screen;
- when the device is on, a row of small dots on the display screen;
- when the device is on, a matrix of colorful square icons with evenly rounded corners within the display screen; and
- when the device is on, a bottom dock of colorful square icons with evenly rounded corners set off from the other icons on the display, which does not change as other pages of the user interface are viewed.