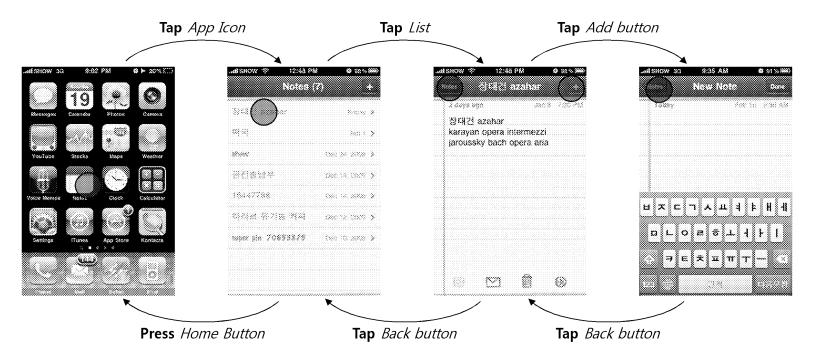

Consideration for displaying the virtual Keypad differently depending on the situation PUI that minimizes the Physical Key Consistent transition effect in moving to Previous/Next page

상황에 따라 virtual keypad를 달리 보여주는 배려 Physical key 최소화하는 PUI 이전/다음 페이지에 사용되는 transition effect의 일관성

SLP UX TEAM

2/20

- ✓ Simple home structure and simple navigation rule
- ✓ Simple function and layout
- ✓ Hidden power feature
- ✓ Contextual keypad
- ✓ Navigation & function is max 3 in one screen
- ✓ Recognizable color coding
- ✓ Do not ask or give feedback pop up

### ✓ Simple home structure and simple navigation rule

### ✓ Simple function and layout

### ✓ Hidden power feature

**Search Across Phone** Flick to the left of the main Home screen to open Spotlight search screen.

**Spotlight Screen** 

### ✓ Contextual keypad

✓ Contextual keypad