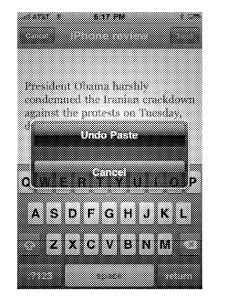

## iPhone UX Philosophy and Characteristics Example (5/6) Modern and minimal Look & style

**SLP UX TEAM** 

12/20

Highly Confidential - Attorneys' Eyes Only

- ✓ Quickly and easily shake and undo paste.
- ✓ Componential Transitions
- ✓ Dynamic Input Field

#### **SLP UX TEAM**

13/20

Highly Confidential - Attorneys' Eyes Only

Quickly and easily shake and undo paste.

#### **Shake** With a Shake and Tap of your iPhone you can now Undo your last Paste.