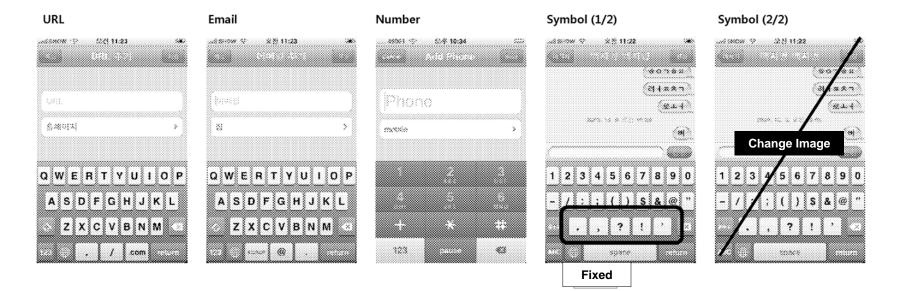

Consideration for displaying the virtual Keypad differently depending on the situation PUI that minimizes the Physical Key Consistent transition effect in moving to Previous/Next page

상황에 따라 virtual keypad를 달리 보여주는 배려 Physical key 최소화하는 PUI 이전/다음 페이지에 사용되는 transition effect의 일관성

SLP UX TEAM

2/20

- ✓ Simple home structure and simple navigation rule
- ✓ Simple function and layout
- ✓ Hidden power feature
- ✓ Contextual keypad
- ✓ Navigation & function is max 3 in one screen
- ✓ Recognizable color coding
- ✓ Do not ask or give feedback pop up