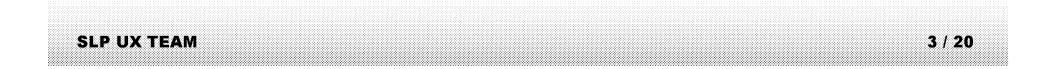

Consideration for displaying the virtual Keypad differently depending on the situation PUI that minimizes the Physical Key Consistent transition effect in moving to Previous/Next page

상황에 따라 virtual keypad를 달리 보여주는 배려 Physical key 최소화하는 PUI 이전/다음 페이지에 사용되는 transition effect의 일관성

SLP UX TEAM

2/20

- ✓ Simple home structure and simple navigation rule
- ✓ Simple function and layout
- ✓ Hidden power feature
- ✓ Contextual keypad
- ✓ Navigation & function is max 3 in one screen
- ✓ Recognizable color coding
- ✓ Do not ask or give feedback pop up

### ✓ Simple home structure and simple navigation rule

### ✓ Simple function and layout