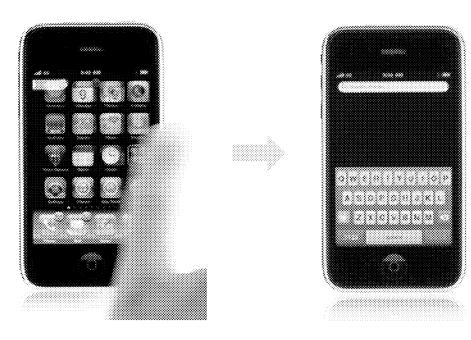

Consideration for displaying the virtual Keypad differently depending on the situation PUI that minimizes the Physical Key Consistent transition effect in moving to Previous/Next page