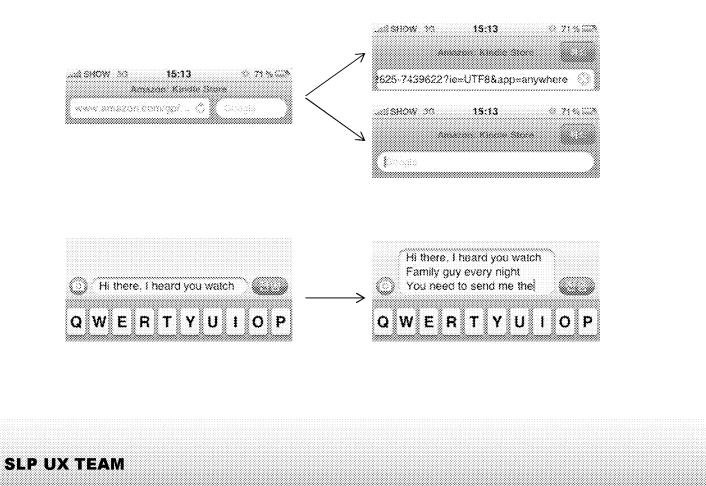

#### **SLP UX TEAM**

14/20

Highly Confidential - Attorneys' Eyes Only

✓ Componential Transitions

✓ Quickly and easily shake and undo paste.

| Amazon Kirolis Sours        | Amazan: kindle Store                                                             |
|-----------------------------|----------------------------------------------------------------------------------|
| www.amazori.com/gpf         | Annexas Kinger Singer<br>Annexas Kinger Singer<br>(200)                          |
| Hi there, I heard you watch | Hi there, I heard you watch<br>Family guy every night<br>You need to send me the |