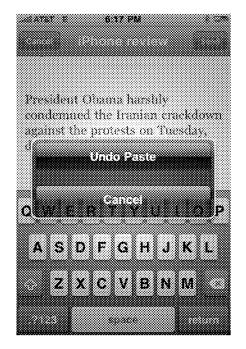

## iPhone UX Philosophy and Characteristics Example (5/6) Modern and minimal Look & style

**SLP UX TEAM** 

12/20

Highly Confidential - Attorneys' Eyes Only

- ✓ Quickly and easily shake and undo paste.
- ✓ Componential Transitions
- ✓ Dynamic Input Field

#### **SLP UX TEAM**

13/20

Highly Confidential - Attorneys' Eyes Only

Quickly and easily shake and undo paste.

#### **Shake** With a Shake and Tap of your iPhone you can now Undo your last Paste.