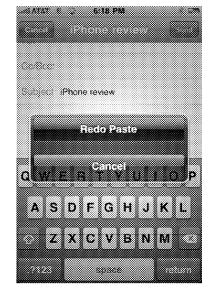

## iPhone UX Philosophy and Characteristics Example (5/6) Modern and minimal Look & style

**SLP UX TEAM** 

12/20

Highly Confidential - Attorneys' Eyes Only

- ✓ Quickly and easily shake and undo paste.
- ✓ Componential Transitions
- ✓ Dynamic Input Field

#### **Redo Paste** A second Shake and Tap will now give you the additional option to redo the last Paste.