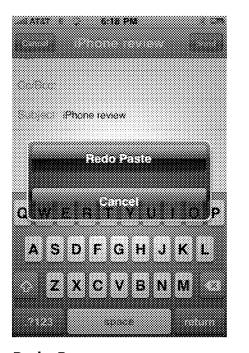

## iPhone UX Philosophy and Characteristics Example (5/6) Modern and minimal Look & style

**SLP UX TEAM** 

12/20

Highly Confidential - Attorneys' Eyes Only

- ✓ Quickly and easily shake and undo paste.
- ✓ Componential Transitions
- ✓ Dynamic Input Field

#### **SLP UX TEAM**

13/20

Highly Confidential - Attorneys' Eyes Only

Quickly and easily shake and undo paste.

#### **Shake** With a Shake and Tap of your iPhone you can now Undo your last Paste.

#### **Redo Paste** A second Shake and Tap will now give you the additional option to redo the last Paste.

### ✓ Quickly and easily shake and undo paste.

**Shake** With a Shake and Tap of your iPhone you can now Undo your last Paste.

**Redo Paste** A second Shake and Tap will now give you the additional option to redo the last Paste.