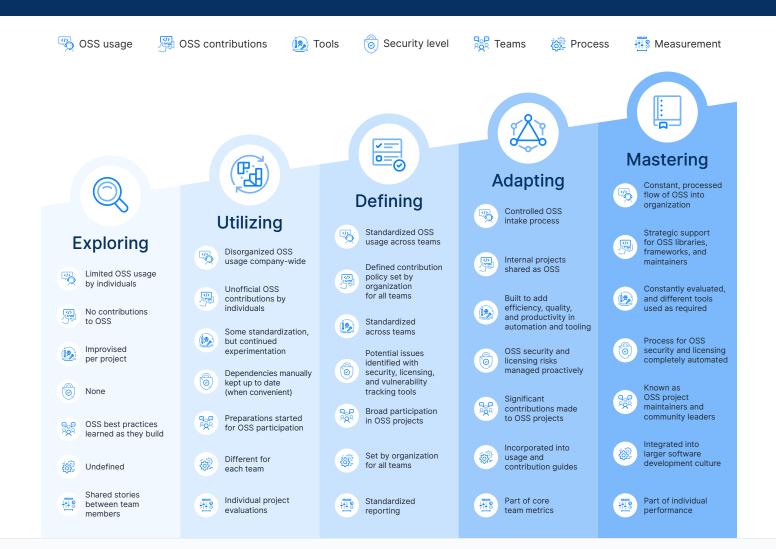

## Open source engagement model for enterprise software teams

Open source is changing the way we build software—with organizations using open source code, tools, and best practices to get applications to customers even faster. But while some enterprise teams use more open source software (OSS) than others, how you engage in OSS depends on your organization's specific goals. Use this model to see how your team works with the open source community today—and where to go next.